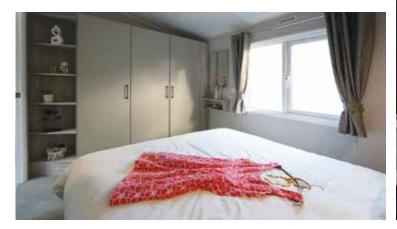

#### **OPTIONAL FEATURES**

• Fully galvanised chassis

40 x 13 2 Bed

41 x 14 3 Bed

41 x 14 2 Bed CL

The Athena Lodge is a modern and stylish unit featuring large glass front windows and side French doors which gives the best opportunity to enjoy your surrounding with excellent panoramic views. The Athena has optimised the design using the storage space to the max and bringing in a modern studio apartment feel .

The luxury you need to make your holiday home feel like a home is included and with addition of all the extra appliances inbuilt, washer dryer, dishwasher, 70/30 fridge freezer. The Athena has master bedroom has a huge amount of wardrobe space. The twin includes full size three foot beds and ample starage space giving a comfortable adult guest room. Any viewers to this unit will not be disappointed by the quality and style for an affordable price.