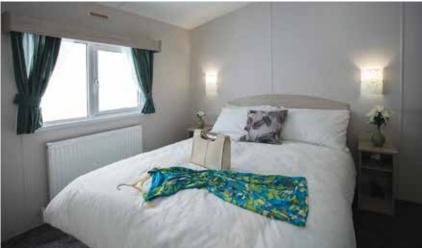

### Superior

The Superior features a double sliding patio door within a full glass front which gives you direct access to your own deck. The living room is wonderfully inviting, with comfortable seating incorporating a fold out occasional bed and co-ordinated scatter cushions. The bedrooms, include plush headboards and co-ordinated curtains. The modern stylish kitchen has high gloss doors with under unit lighting with many integrated appliances and an American style fridge freezer.