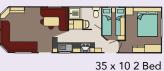

### Avalon

26 x 10 1 Bed

30 x 10 2 Bed

35 x 10 3 Bed

32 x 10 2 Bed

CARPETS

WARDROBE STORAGE

- UPVC double glazing
  PVC cladding
  Steel pantile pitched roof
  Vaulted ceiling throughout
  Domestic interior doors and handles
- Lagged pipes
- Lounge seating fold out bedElectric fire
- Dinette seating areaGas cooker with grill
- Space for microwave
- Integrated fridge/freezer
  Ample bedroom storage
- Modern shower room
- Thermostatic shower mixer

#### **OPTIONAL FEATURES**

• Fully galvanised chassis

35 x 12 2 Bed

35 x 12 3 Bed