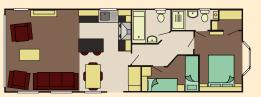

# Countryside Deluxe

The Countryside Deluxe is a touch of luxury with many features including a double opening patio door with a full glass front which gives you easy access to your front decking and full frontal panoramic views. This holiday home is genius in its design with optimised space and use of lighting to create a luxury feel that is guaranteed to make you feel special. Fully equipped with many integrated appliances and an American style fridge freezer the Countryside Deluxe leaves you wanting for nothing. The bathroom has a full size bath with a shower. The spacious main bedroom also features its very own shower room and a walk in wardrobe. If you require spoiling with your new holiday home the Countryside Deluxe is the home to view.

# Superior Deluxe

The Superior Deluxe features a double opening patio door with a full glass front which gives you easy access to your front decking and full frontal panoramic views. This holiday home is genius in its design with optimised space and use of lighting to create a luxury feel that is guaranteed to make you feel special. Fully equipped with many integrated appliances and an American style fridge freezer the Superior Deluxe leaves you wanting for nothing. The bathroom has a full size bath with a shower. The spacious main bedroom also features its very own shower room and a walk in wardrobe.

### Superior

The Superior features a double sliding patio door within a full glass front which gives you direct access to your own deck. The living room is wonderfully inviting, with comfortable seating incorporating a fold out occasional bed and co-ordinated scatter cushions. The bedrooms, include plush headboards and co-ordinated curtains. The modern stylish kitchen has high gloss doors with under unit lighting with many integrated appliances and an American style fridge freezer.