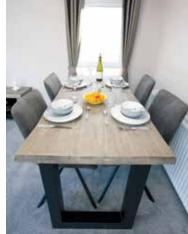

### Asmara

New for 2025, the Asmara Range has panoramic front windows allowing natural light to flow into the open plan interior. The light and airy lounge and dining area has L-shaped seating, free standing sofa and table and chairs, giving ample space to entertain family and friends. The natural colour scheme is finished with vertical blinds. The well-appointed kitchen features a high-level oven and grill and separate hob. The midnight marble worktop is complimented by the black sink, tap and accessories. Also included as standard are an integrated fridge/freezer and microwave. The bathroom has a large shower and feature vanity unit with a modern countertop sink and generous storage space. The bright, fresh bedrooms are both comfortable and practical with ample storage space.