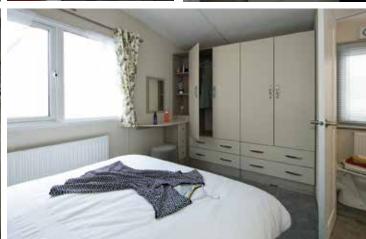

# Countryside Deluxe

The Countryside Deluxe is a touch of luxury with many features including a double opening patio door with a full glass front which gives you easy access to your front decking and full frontal panoramic views. This holiday home is genius in its design with optimised space and use of lighting to create a luxury feel that is guaranteed to make you feel special. Fully equipped with many integrated appliances and an American style fridge freezer the Countryside Deluxe leaves you wanting for nothing. The bathroom has a full size bath with a shower. The spacious main bedroom also features its very own shower room and a walk in wardrobe. If you require spoiling with your new holiday home the Countryside Deluxe is the home to view.

- UPVC double glazed windows and door/s
  Gas combi central heating system
- Steel pantile roof
- PVC cladding to the exterior

- Lagged pipes
  Exterior light
  Feature fireplace with TV points and HDMI connections
- Dining table & chairs
- Gas/electric range oven
  Stainless steel cooker hood
- Integrated dishwasher
- Integrated washer dryerInbuilt microwave
- American style fridge freezer
- Inbuilt wine cooler
- Bluetooth inbuilt speakers in the lounge
- Domestic interior doors
- Gas ram bed with under bed storage to main bedroom
- Foldout bed to lounge seating
- Vaulted ceiling throughoutThermostatic shower mixer