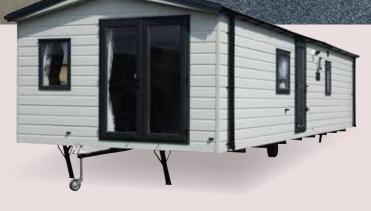

# Danbury

The Danbury has a large spacious living area. The open plan layout provides a feeling of space and comfort. The dinette and kitchen area are equally as spacious. Well fitted bedrooms and large fabric headboards add to the look and feel of comfort. The modern styling and rich colours give the Danbury the feeling of luxury.