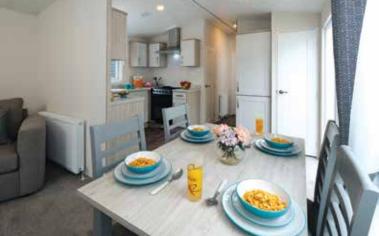

# Countryside Deluxe

The Countryside Deluxe is a touch of luxury with many features including a double opening patio door with a full glass front which gives you easy access to your front decking and full frontal panoramic views. This holiday home is genius in its design with optimised space and use of lighting to create a luxury feel that is guaranteed to make you feel special. Fully equipped with many integrated appliances and an American style fridge freezer the Countryside Deluxe leaves you wanting for nothing. The bathroom has a full size bath with a shower. The spacious main bedroom also features its very own shower room and a walk in wardrobe. If you require spoiling with your new holiday home the Countryside Deluxe is the home to view.

- UPVC double glazed windows and door/s
  Gas combi central heating system
- Steel pantile roof
- PVC cladding to the exterior

- Lagged pipes
  Exterior light
  Feature fireplace with TV points and HDMI connections
- Dining table & chairs
- Gas/electric range oven
  Stainless steel cooker hood
- Integrated dishwasher
- Integrated washer dryerInbuilt microwave
- American style fridge freezer
- Inbuilt wine cooler
- Bluetooth inbuilt speakers in the lounge
- Domestic interior doors
- Gas ram bed with under bed storage to main bedroom
- Foldout bed to lounge seating
- Vaulted ceiling throughoutThermostatic shower mixer