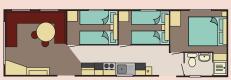

### Avalon

26 x 10 1 Bed

30 x 10 2 Bed

35 x 10 3 Bed

32 x 10 2 Bed

CARPETS

WARDROBE STORAGE

- UPVC double glazing
  PVC cladding
  Steel pantile pitched roof
  Vaulted ceiling throughout
  Domestic interior doors and handles
- Lagged pipes
- Lounge seating fold out bedElectric fire
- Dinette seating areaGas cooker with grill
- Space for microwave
- Integrated fridge/freezer
  Ample bedroom storage
- Modern shower room
- Thermostatic shower mixer