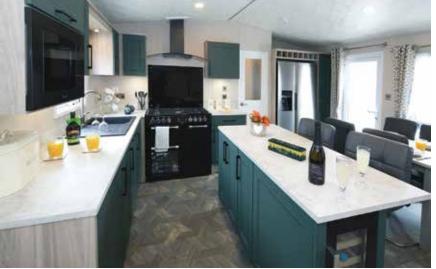

# Countryside Deluxe

The Countryside Deluxe is a touch of luxury with many features including a double opening patio door with a full glass front which gives you easy access to your front decking and full frontal panoramic views. This holiday home is genius in its design with optimised space and use of lighting to create a luxury feel that is guaranteed to make you feel special. Fully equipped with many integrated appliances and an American style fridge freezer the Countryside Deluxe leaves you wanting for nothing. The bathroom has a full size bath with a shower. The spacious main bedroom also features its very own shower room and a walk in wardrobe. If you require spoiling with your new holiday home the Countryside Deluxe is the home to view.

- UPVC double glazed windows and door/s
  Gas combi central heating system
- Steel pantile roof
- PVC cladding to the exterior

- Lagged pipes
  Exterior light
  Feature fireplace with TV points and HDMI connections
- Dining table & chairs
- Gas/electric range oven
  Stainless steel cooker hood
- Integrated dishwasher
- Integrated washer dryerInbuilt microwave
- American style fridge freezer
- Inbuilt wine cooler
- Bluetooth inbuilt speakers in the lounge
- Domestic interior doors
- Gas ram bed with under bed storage to main bedroom
- Foldout bed to lounge seating
- Vaulted ceiling throughoutThermostatic shower mixer