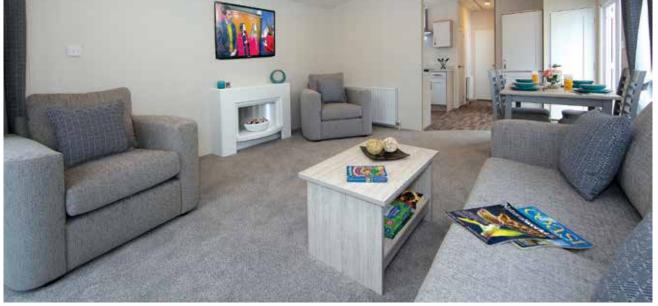

#### **OPTIONAL FEATURES**

• Fully galvanised chassis

36 x 12 2 Bed

41 x 12 3 Bed

The Langford is nothing less than a home from home, designed to give you the feeling of space with a modern feel. The Langford has many great features as standard including a full size bath with a shower above, 70/30 fridge freezer and a large u-shaped kitchen with an option to add a washer dryer or dishwasher if required. The main bedroom is spacious with plenty of wardrobe and drawer space to fit in all those extra holiday clothes. The Langford is a holiday home that won't disappoint you for value without sacrificing quality and style.

- UPVC double glazed windows and door/s
  Gas combi central heating
  Steel pantile roof
  PVC cladding

- Exterior light
  Feature fireplace
  Dining table and chairs
  Gas oven & hob
- Stainless steel cookerhood
- Built in 70/30 fridge freezer
- Domestic interior doors
- Foldout bed to lounge seatingVaulted ceiling throughoutThermostatic shower mixer