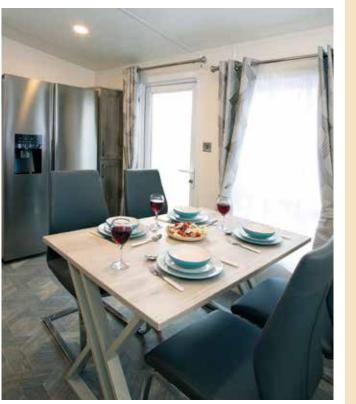

# Danbury

The Danbury has a large spacious living area. The open plan layout provides a feeling of space and comfort. The dinette and kitchen area are equally as spacious. Well fitted bedrooms and large fabric headboards add to the look and feel of comfort. The modern styling and rich colours give the Danbury the feeling of luxury.

### Asmara

New for 2025, the Asmara Range has panoramic front windows allowing natural light to flow into the open plan interior. The light and airy lounge and dining area has L-shaped seating, free standing sofa and table and chairs, giving ample space to entertain family and friends. The natural colour scheme is finished with vertical blinds. The well-appointed kitchen features a high-level oven and grill and separate hob. The midnight marble worktop is complimented by the black sink, tap and accessories. Also included as standard are an integrated fridge/freezer and microwave. The bathroom has a large shower and feature vanity unit with a modern countertop sink and generous storage space. The bright, fresh bedrooms are both comfortable and practical with ample storage space.

### Arabella

31

The open plan layout gives this range a feeling of space with a bright and airy colour scheme. The lounge has a feature fireplace and a spacious dining area perfect for entertaining family and friends. The well-equipped kitchen has generous storage space and includes an integrated microwave and 70/30 fridge/freezer. The modern bathroom has a large shower and a striking countertop basin. The main bedroom is spacious and stylishly appointed with a 5ft wide double bed.