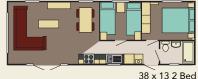

### Superior

The Superior features a double sliding patio door within a full glass front which gives you direct access to your own deck. The living room is wonderfully inviting, with comfortable seating incorporating a fold out occasional bed and co-ordinated scatter cushions. The bedrooms, include plush headboards and co-ordinated curtains. The modern stylish kitchen has high gloss doors with under unit lighting with many integrated appliances and an American style fridge freezer.

The Superior has a light and spacious bathroom with a shower above the bath plus a second shower room featuring a large shower enclosure; both include mirrored cabinets and dual flush toilets.

If you are after a holiday home that has everything the Superior is holiday home to view.

- UPVC double glazed windows and door/s
- Gas combi central heating system
- Steel pantile roof
- PVC cladding to the exterior

- Lagged pipes
  Exterior light
  Feature fireplace with tv points and twin HDMI connections
- Dining table & chairs
- Gas oven & hob
- Stainless steel cooker hood
- Integrated dishwasher
- Integrated washer dryerInbuilt microwave
- American style fridge freezer
  Domestic interior doors
- Gas ram bed with under bed storage to main bedroom
- Foldout bed to lounge seating
  Vaulted ceiling throughout
  Thermostatic shower mixer

#### **OPTIONAL FEATURES**

• Fully galvanised chassis

40 x 13 2 Bed

41 x 14 3 Bed

41 x 14 2 Bed CL

The Athena Lodge is a modern and stylish unit featuring large glass front windows and side French doors which gives the best opportunity to enjoy your surrounding with excellent panoramic views. The Athena has optimised the design using the storage space to the max and bringing in a modern studio apartment feel .