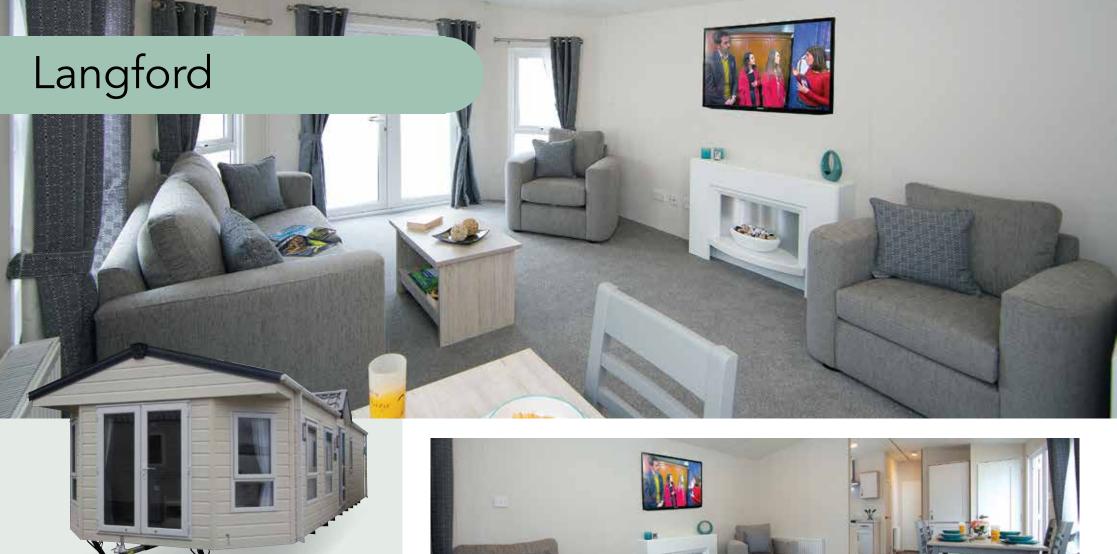

#### **OPTIONAL FEATURES**

• Fully galvanised chassis

36 x 12 2 Bed

41 x 12 3 Bed

The Langford is nothing less than a home from home, designed to give you the feeling of space with a modern feel. The Langford has many great features as standard including a full size bath with a shower above, 70/30 fridge freezer and a large u-shaped kitchen with an option to add a washer dryer or dishwasher if required. The main bedroom is spacious with plenty of wardrobe and drawer space to fit in all those extra holiday clothes. The Langford is a holiday home that won't disappoint you for value without sacrificing quality and style.

- UPVC double glazed windows and door/s
  Gas combi central heating
  Steel pantile roof
  PVC cladding

- Exterior light
  Feature fireplace
  Dining table and chairs
  Gas oven & hob
- Stainless steel cookerhood
- Built in 70/30 fridge freezer
- Domestic interior doors
- Foldout bed to lounge seatingVaulted ceiling throughoutThermostatic shower mixer