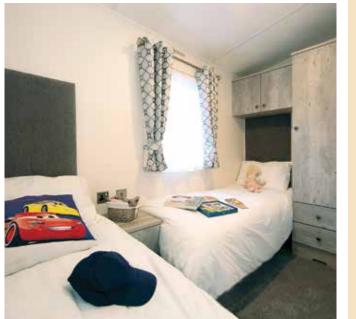

The luxury you need to make your holiday home feel like a home is included and with addition of all the extra appliances inbuilt, washer dryer, dishwasher, 70/30 fridge freezer. The Athena has master bedroom has a huge amount of wardrobe space. The twin includes full size three foot beds and ample starage space giving a comfortable adult guest room. Any viewers to this unit will not be disappointed by the quality and style for an affordable price.