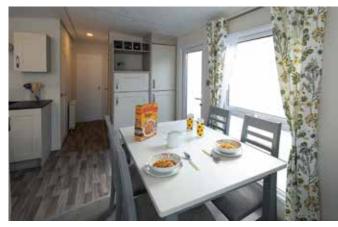

# Countryside Deluxe

The Countryside Deluxe is a touch of luxury with many features including a double opening patio door with a full glass front which gives you easy access to your front decking and full frontal panoramic views. This holiday home is genius in its design with optimised space and use of lighting to create a luxury feel that is guaranteed to make you feel special. Fully equipped with many integrated appliances and an American style fridge freezer the Countryside Deluxe leaves you wanting for nothing. The bathroom has a full size bath with a shower. The spacious main bedroom also features its very own shower room and a walk in wardrobe. If you require spoiling with your new holiday home the Countryside Deluxe is the home to view.

- UPVC double glazed windows and door/s
  Gas combi central heating system
- Steel pantile roof
- PVC cladding to the exterior

- Lagged pipes
  Exterior light
  Feature fireplace with TV points and HDMI connections
- Dining table & chairs
- Gas/electric range oven
  Stainless steel cooker hood
- Integrated dishwasher
- Integrated washer dryerInbuilt microwave
- American style fridge freezer
- Inbuilt wine cooler
- Bluetooth inbuilt speakers in the lounge
- Domestic interior doors
- Gas ram bed with under bed storage to main bedroom
- Foldout bed to lounge seating
- Vaulted ceiling throughoutThermostatic shower mixer