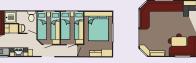

### Asmara

New for 2025, the Asmara Range has panoramic front windows allowing natural light to flow into the open plan interior. The light and airy lounge and dining area has L-shaped seating, free standing sofa and table and chairs, giving ample space to entertain family and friends. The natural colour scheme is finished with vertical blinds. The well-appointed kitchen features a high-level oven and grill and separate hob. The midnight marble worktop is complimented by the black sink, tap and accessories. Also included as standard are an integrated fridge/freezer and microwave. The bathroom has a large shower and feature vanity unit with a modern countertop sink and generous storage space. The bright, fresh bedrooms are both comfortable and practical with ample storage space.

- UPVC double glazed windows and doorsGas combi central heating

- Steel pantile roof
  PVC cladding
  Vertical blinds to lounge area
  Dining table and chairs
  Integrated fridge/freezer

- Interated mircowaveHigh level gas oven & grillSeparate hob
- Black cooker hood
- Domestic interior doors
- Fold out bed to lounge seatingThermostatic shower mixer

#### **OPTIONAL FEATURES**

• Fully galvanised chassis

36 x 12 2 Bed

41 x 12 3 Bed

The Langford is nothing less than a home from home, designed to give you the feeling of space with a modern feel. The Langford has many great features as standard including a full size bath with a shower above, 70/30 fridge freezer and a large u-shaped kitchen with an option to add a washer dryer or dishwasher if required. The main bedroom is spacious with plenty of wardrobe and drawer space to fit in all those extra holiday clothes. The Langford is a holiday home that won't disappoint you for value without sacrificing quality and style.