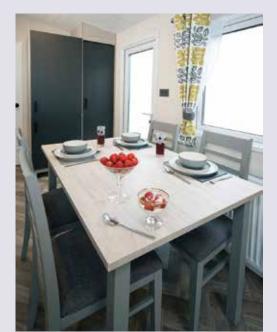

### Avalon

26 x 10 1 Bed

30 x 10 2 Bed

35 x 10 3 Bed

32 x 10 2 Bed

CARPETS

WARDROBE STORAGE

- UPVC double glazing
  PVC cladding
  Steel pantile pitched roof
  Vaulted ceiling throughout
  Domestic interior doors and handles
- Lagged pipes
- Lounge seating fold out bedElectric fire
- Dinette seating areaGas cooker with grill
- Space for microwave
- Integrated fridge/freezer
  Ample bedroom storage
- Modern shower room
- Thermostatic shower mixer