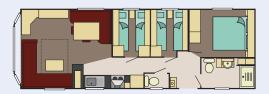

# Superior Deluxe

The Superior Deluxe features a double opening patio door with a full glass front which gives you easy access to your front decking and full frontal panoramic views. This holiday home is genius in its design with optimised space and use of lighting to create a luxury feel that is guaranteed to make you feel special. Fully equipped with many integrated appliances and an American style fridge freezer the Superior Deluxe leaves you wanting for nothing. The bathroom has a full size bath with a shower. The spacious main bedroom also features its very own shower room and a walk in wardrobe.

If you require spoiling with your new holiday home the Superior Deluxe is the home to view.

- UPVC double glazed windows and door/s
- Gas combi central heating system
- Steel pantile roof
- PVC cladding to the exterior

- Lagged pipesExterior lightFeature fireplace with tv points and HDMI connections
- Dining table & chairs
- Gas/electric range ovenStainless steel cooker hood
- Integrated dishwasher
- Integrated washer dryer
- Inbuilt microwave
- American style fridge freezer
- Inbuilt wine cooler
- Bluetooth inbuilt speakers in the lounge
- Domestic interior doors
- Gas ram bed with under bed storage to main bedroom
- Foldout bed to lounge seating
- Vaulted ceiling throughout
- Thermostatic shower mixer