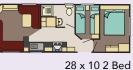

#### **OPTIONAL FEATURES**

• Fully galvanised chassis

36 x 12 2 Bed

41 x 12 3 Bed

The Langford is nothing less than a home from home, designed to give you the feeling of space with a modern feel. The Langford has many great features as standard including a full size bath with a shower above, 70/30 fridge freezer and a large u-shaped kitchen with an option to add a washer dryer or dishwasher if required. The main bedroom is spacious with plenty of wardrobe and drawer space to fit in all those extra holiday clothes. The Langford is a holiday home that won't disappoint you for value without sacrificing quality and style.