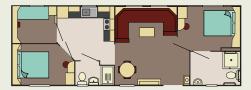

#### **OPTIONAL FEATURES**

• Fully galvanised chassis

40 x 13 2 Bed

41 x 14 3 Bed

41 x 14 2 Bed CL

The Athena Lodge is a modern and stylish unit featuring large glass front windows and side French doors which gives the best opportunity to enjoy your surrounding with excellent panoramic views. The Athena has optimised the design using the storage space to the max and bringing in a modern studio apartment feel .

The luxury you need to make your holiday home feel like a home is included and with addition of all the extra appliances inbuilt, washer dryer, dishwasher, 70/30 fridge freezer. The Athena has master bedroom has a huge amount of wardrobe space. The twin includes full size three foot beds and ample starage space giving a comfortable adult guest room. Any viewers to this unit will not be disappointed by the quality and style for an affordable price.

- UPVC double glazed windows and door/s
  Gas combi central heating system
- Steel pantile roof
- PVC cladding to the exterior
- Lagged pipes
- Exterior feature spot light
  Dining table & chairs
- Gas oven
- Black modern cooker hood
- Integrated dishwasher
- Integrated washer dryer
  70/30 integrated fridge freezer
- Domestic interior doors
- Thermostatic shower mixer

#### **OPTIONAL FEATURES**

• Fully galvanised chassis

40 x 13 2 Bed

42 x 13 6" 3 Bed

42 x 13 6" 2 Bed CL

Centre lounge model is a model with upgrades as standard, please enquire for more information.