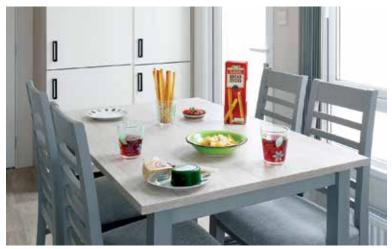

# Countryside Deluxe

The Countryside Deluxe is a touch of luxury with many features including a double opening patio door with a full glass front which gives you easy access to your front decking and full frontal panoramic views. This holiday home is genius in its design with optimised space and use of lighting to create a luxury feel that is guaranteed to make you feel special. Fully equipped with many integrated appliances and an American style fridge freezer the Countryside Deluxe leaves you wanting for nothing. The bathroom has a full size bath with a shower. The spacious main bedroom also features its very own shower room and a walk in wardrobe. If you require spoiling with your new holiday home the Countryside Deluxe is the home to view.

- UPVC double glazed windows and door/s
  Gas combi central heating system
- Steel pantile roof
- PVC cladding to the exterior

- Lagged pipes
  Exterior light
  Feature fireplace with TV points and HDMI connections
- Dining table & chairs
- Gas/electric range oven
  Stainless steel cooker hood
- Integrated dishwasher
- Integrated washer dryerInbuilt microwave
- American style fridge freezer
- Inbuilt wine cooler
- Bluetooth inbuilt speakers in the lounge
- Domestic interior doors
- Gas ram bed with under bed storage to main bedroom
- Foldout bed to lounge seating
- Vaulted ceiling throughoutThermostatic shower mixer