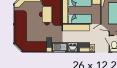

### Avalon

26 x 10 1 Bed

30 x 10 2 Bed

35 x 10 3 Bed

32 x 10 2 Bed

CARPETS

WARDROBE STORAGE

- UPVC double glazing
  PVC cladding
  Steel pantile pitched roof
  Vaulted ceiling throughout
  Domestic interior doors and handles
- Lagged pipes
- Lounge seating fold out bedElectric fire
- Dinette seating areaGas cooker with grill
- Space for microwave
- Integrated fridge/freezer
  Ample bedroom storage
- Modern shower room
- Thermostatic shower mixer

#### **OPTIONAL FEATURES**

• Fully galvanised chassis

35 x 12 2 Bed

35 x 12 3 Bed