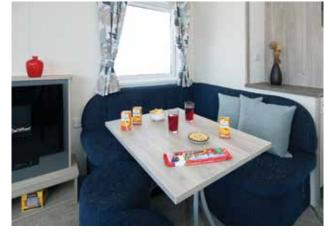

### Superior

The Superior features a double sliding patio door within a full glass front which gives you direct access to your own deck. The living room is wonderfully inviting, with comfortable seating incorporating a fold out occasional bed and co-ordinated scatter cushions. The bedrooms, include plush headboards and co-ordinated curtains. The modern stylish kitchen has high gloss doors with under unit lighting with many integrated appliances and an American style fridge freezer.

The Superior has a light and spacious bathroom with a shower above the bath plus a second shower room featuring a large shower enclosure; both include mirrored cabinets and dual flush toilets.

If you are after a holiday home that has everything the Superior is holiday home to view.