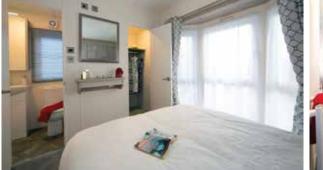

# Countryside Deluxe

The Countryside Deluxe is a touch of luxury with many features including a double opening patio door with a full glass front which gives you easy access to your front decking and full frontal panoramic views. This holiday home is genius in its design with optimised space and use of lighting to create a luxury feel that is guaranteed to make you feel special. Fully equipped with many integrated appliances and an American style fridge freezer the Countryside Deluxe leaves you wanting for nothing. The bathroom has a full size bath with a shower. The spacious main bedroom also features its very own shower room and a walk in wardrobe. If you require spoiling with your new holiday home the Countryside Deluxe is the home to view.

# Superior Deluxe

The Superior Deluxe features a double opening patio door with a full glass front which gives you easy access to your front decking and full frontal panoramic views. This holiday home is genius in its design with optimised space and use of lighting to create a luxury feel that is guaranteed to make you feel special. Fully equipped with many integrated appliances and an American style fridge freezer the Superior Deluxe leaves you wanting for nothing. The bathroom has a full size bath with a shower. The spacious main bedroom also features its very own shower room and a walk in wardrobe.

### Superior

The Superior features a double sliding patio door within a full glass front which gives you direct access to your own deck. The living room is wonderfully inviting, with comfortable seating incorporating a fold out occasional bed and co-ordinated scatter cushions. The bedrooms, include plush headboards and co-ordinated curtains. The modern stylish kitchen has high gloss doors with under unit lighting with many integrated appliances and an American style fridge freezer.