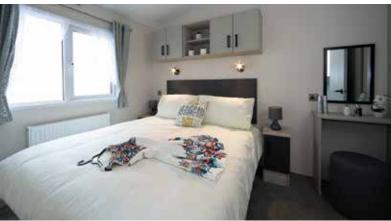

# Countryside Deluxe

The Countryside Deluxe is a touch of luxury with many features including a double opening patio door with a full glass front which gives you easy access to your front decking and full frontal panoramic views. This holiday home is genius in its design with optimised space and use of lighting to create a luxury feel that is guaranteed to make you feel special. Fully equipped with many integrated appliances and an American style fridge freezer the Countryside Deluxe leaves you wanting for nothing. The bathroom has a full size bath with a shower. The spacious main bedroom also features its very own shower room and a walk in wardrobe. If you require spoiling with your new holiday home the Countryside Deluxe is the home to view.

- UPVC double glazed windows and door/s
  Gas combi central heating system
- Steel pantile roof
- PVC cladding to the exterior

- Lagged pipes
  Exterior light
  Feature fireplace with TV points and HDMI connections
- Dining table & chairs
- Gas/electric range oven
  Stainless steel cooker hood
- Integrated dishwasher
- Integrated washer dryerInbuilt microwave
- American style fridge freezer
- Inbuilt wine cooler
- Bluetooth inbuilt speakers in the lounge
- Domestic interior doors
- Gas ram bed with under bed storage to main bedroom
- Foldout bed to lounge seating
- Vaulted ceiling throughoutThermostatic shower mixer