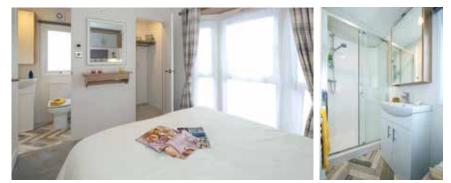

# Countryside Deluxe

The Countryside Deluxe is a touch of luxury with many features including a double opening patio door with a full glass front which gives you easy access to your front decking and full frontal panoramic views. This holiday home is genius in its design with optimised space and use of lighting to create a luxury feel that is guaranteed to make you feel special. Fully equipped with many integrated appliances and an American style fridge freezer the Countryside Deluxe leaves you wanting for nothing. The bathroom has a full size bath with a shower. The spacious main bedroom also features its very own shower room and a walk in wardrobe. If you require spoiling with your new holiday home the Countryside Deluxe is the home to view.

- UPVC double glazed windows and door/s
  Gas combi central heating system
- Steel pantile roof
- PVC cladding to the exterior

- Lagged pipes
  Exterior light
  Feature fireplace with TV points and HDMI connections
- Dining table & chairs
- Gas/electric range oven
  Stainless steel cooker hood
- Integrated dishwasher
- Integrated washer dryerInbuilt microwave
- American style fridge freezer
- Inbuilt wine cooler
- Bluetooth inbuilt speakers in the lounge
- Domestic interior doors
- Gas ram bed with under bed storage to main bedroom
- Foldout bed to lounge seating
- Vaulted ceiling throughoutThermostatic shower mixer