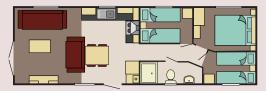

#### **OPTIONAL FEATURES**

• Fully galvanised chassis

40 x 14 2 Bed

41 x 14 3 Bed