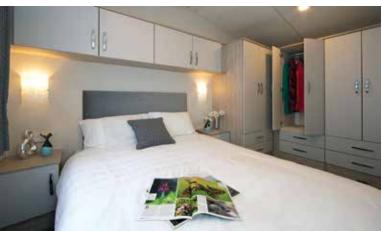

# Countryside Deluxe

The Countryside Deluxe is a touch of luxury with many features including a double opening patio door with a full glass front which gives you easy access to your front decking and full frontal panoramic views. This holiday home is genius in its design with optimised space and use of lighting to create a luxury feel that is guaranteed to make you feel special. Fully equipped with many integrated appliances and an American style fridge freezer the Countryside Deluxe leaves you wanting for nothing. The bathroom has a full size bath with a shower. The spacious main bedroom also features its very own shower room and a walk in wardrobe. If you require spoiling with your new holiday home the Countryside Deluxe is the home to view.

- UPVC double glazed windows and door/s
  Gas combi central heating system
- Steel pantile roof
- PVC cladding to the exterior

- Lagged pipes
  Exterior light
  Feature fireplace with TV points and HDMI connections
- Dining table & chairs
- Gas/electric range oven
  Stainless steel cooker hood
- Integrated dishwasher
- Integrated washer dryerInbuilt microwave
- American style fridge freezer
- Inbuilt wine cooler
- Bluetooth inbuilt speakers in the lounge
- Domestic interior doors
- Gas ram bed with under bed storage to main bedroom
- Foldout bed to lounge seating
- Vaulted ceiling throughoutThermostatic shower mixer