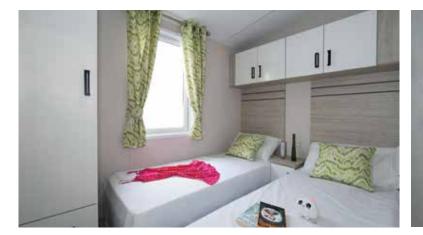

### Superior

The Superior features a double sliding patio door within a full glass front which gives you direct access to your own deck. The living room is wonderfully inviting, with comfortable seating incorporating a fold out occasional bed and co-ordinated scatter cushions. The bedrooms, include plush headboards and co-ordinated curtains. The modern stylish kitchen has high gloss doors with under unit lighting with many integrated appliances and an American style fridge freezer.