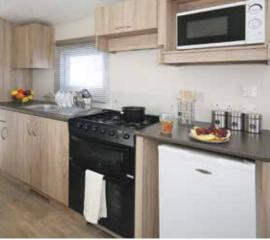

# Countryside Deluxe

The Countryside Deluxe is a touch of luxury with many features including a double opening patio door with a full glass front which gives you easy access to your front decking and full frontal panoramic views. This holiday home is genius in its design with optimised space and use of lighting to create a luxury feel that is guaranteed to make you feel special. Fully equipped with many integrated appliances and an American style fridge freezer the Countryside Deluxe leaves you wanting for nothing. The bathroom has a full size bath with a shower. The spacious main bedroom also features its very own shower room and a walk in wardrobe. If you require spoiling with your new holiday home the Countryside Deluxe is the home to view.

- UPVC double glazed windows and door/s
  Gas combi central heating system
- Steel pantile roof
- PVC cladding to the exterior

- Lagged pipes
  Exterior light
  Feature fireplace with TV points and HDMI connections
- Dining table & chairs
- Gas/electric range oven
  Stainless steel cooker hood
- Integrated dishwasher
- Integrated washer dryerInbuilt microwave
- American style fridge freezer
- Inbuilt wine cooler
- Bluetooth inbuilt speakers in the lounge
- Domestic interior doors
- Gas ram bed with under bed storage to main bedroom
- Foldout bed to lounge seating
- Vaulted ceiling throughoutThermostatic shower mixer