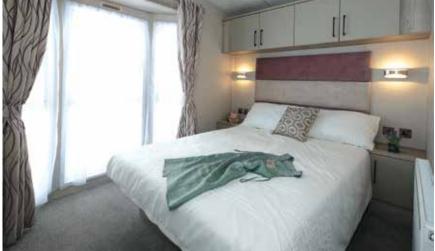

# Countryside Deluxe

The Countryside Deluxe is a touch of luxury with many features including a double opening patio door with a full glass front which gives you easy access to your front decking and full frontal panoramic views. This holiday home is genius in its design with optimised space and use of lighting to create a luxury feel that is guaranteed to make you feel special. Fully equipped with many integrated appliances and an American style fridge freezer the Countryside Deluxe leaves you wanting for nothing. The bathroom has a full size bath with a shower. The spacious main bedroom also features its very own shower room and a walk in wardrobe. If you require spoiling with your new holiday home the Countryside Deluxe is the home to view.

# Superior Deluxe

The Superior Deluxe features a double opening patio door with a full glass front which gives you easy access to your front decking and full frontal panoramic views. This holiday home is genius in its design with optimised space and use of lighting to create a luxury feel that is guaranteed to make you feel special. Fully equipped with many integrated appliances and an American style fridge freezer the Superior Deluxe leaves you wanting for nothing. The bathroom has a full size bath with a shower. The spacious main bedroom also features its very own shower room and a walk in wardrobe.

### Superior

The Superior features a double sliding patio door within a full glass front which gives you direct access to your own deck. The living room is wonderfully inviting, with comfortable seating incorporating a fold out occasional bed and co-ordinated scatter cushions. The bedrooms, include plush headboards and co-ordinated curtains. The modern stylish kitchen has high gloss doors with under unit lighting with many integrated appliances and an American style fridge freezer.