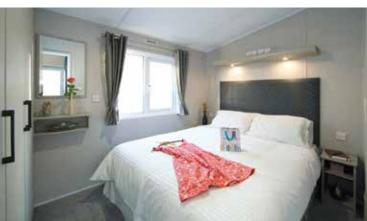

# Superior Deluxe

The Superior Deluxe features a double opening patio door with a full glass front which gives you easy access to your front decking and full frontal panoramic views. This holiday home is genius in its design with optimised space and use of lighting to create a luxury feel that is guaranteed to make you feel special. Fully equipped with many integrated appliances and an American style fridge freezer the Superior Deluxe leaves you wanting for nothing. The bathroom has a full size bath with a shower. The spacious main bedroom also features its very own shower room and a walk in wardrobe.

If you require spoiling with your new holiday home the Superior Deluxe is the home to view.

- UPVC double glazed windows and door/s
- Gas combi central heating system
- Steel pantile roof
- PVC cladding to the exterior