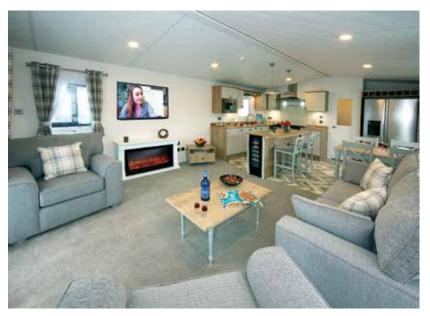

# Countryside Deluxe

The Countryside Deluxe is a touch of luxury with many features including a double opening patio door with a full glass front which gives you easy access to your front decking and full frontal panoramic views. This holiday home is genius in its design with optimised space and use of lighting to create a luxury feel that is guaranteed to make you feel special. Fully equipped with many integrated appliances and an American style fridge freezer the Countryside Deluxe leaves you wanting for nothing. The bathroom has a full size bath with a shower. The spacious main bedroom also features its very own shower room and a walk in wardrobe. If you require spoiling with your new holiday home the Countryside Deluxe is the home to view.

- UPVC double glazed windows and door/s
  Gas combi central heating system
- Steel pantile roof
- PVC cladding to the exterior

- Lagged pipes
  Exterior light
  Feature fireplace with TV points and HDMI connections
- Dining table & chairs
- Gas/electric range oven
  Stainless steel cooker hood
- Integrated dishwasher
- Integrated washer dryerInbuilt microwave
- American style fridge freezer
- Inbuilt wine cooler
- Bluetooth inbuilt speakers in the lounge
- Domestic interior doors
- Gas ram bed with under bed storage to main bedroom
- Foldout bed to lounge seating
- Vaulted ceiling throughoutThermostatic shower mixer