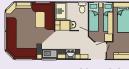

### Arabella

31

The open plan layout gives this range a feeling of space with a bright and airy colour scheme. The lounge has a feature fireplace and a spacious dining area perfect for entertaining family and friends. The well-equipped kitchen has generous storage space and includes an integrated microwave and 70/30 fridge/freezer. The modern bathroom has a large shower and a striking countertop basin. The main bedroom is spacious and stylishly appointed with a 5ft wide double bed.

#### **OPTIONAL FEATURES**

• Fully galvanised chassis

36 x 12 2 Bed

36 x 12 3 Bed