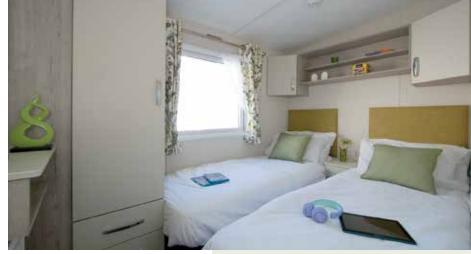

### Superior

The Superior features a double sliding patio door within a full glass front which gives you direct access to your own deck. The living room is wonderfully inviting, with comfortable seating incorporating a fold out occasional bed and co-ordinated scatter cushions. The bedrooms, include plush headboards and co-ordinated curtains. The modern stylish kitchen has high gloss doors with under unit lighting with many integrated appliances and an American style fridge freezer.

The luxury you need to make your holiday home feel like a home is included and with addition of all the extra appliances inbuilt, washer dryer, dishwasher, 70/30 fridge freezer. The Athena has master bedroom has a huge amount of wardrobe space. The twin includes full size three foot beds and ample starage space giving a comfortable adult guest room. Any viewers to this unit will not be disappointed by the quality and style for an affordable price.