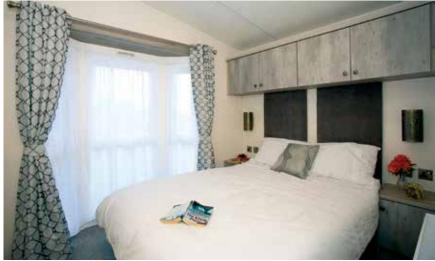

# Countryside Deluxe

The Countryside Deluxe is a touch of luxury with many features including a double opening patio door with a full glass front which gives you easy access to your front decking and full frontal panoramic views. This holiday home is genius in its design with optimised space and use of lighting to create a luxury feel that is guaranteed to make you feel special. Fully equipped with many integrated appliances and an American style fridge freezer the Countryside Deluxe leaves you wanting for nothing. The bathroom has a full size bath with a shower. The spacious main bedroom also features its very own shower room and a walk in wardrobe. If you require spoiling with your new holiday home the Countryside Deluxe is the home to view.