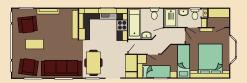

### Superior

The Superior features a double sliding patio door within a full glass front which gives you direct access to your own deck. The living room is wonderfully inviting, with comfortable seating incorporating a fold out occasional bed and co-ordinated scatter cushions. The bedrooms, include plush headboards and co-ordinated curtains. The modern stylish kitchen has high gloss doors with under unit lighting with many integrated appliances and an American style fridge freezer.

The Superior has a light and spacious bathroom with a shower above the bath plus a second shower room featuring a large shower enclosure; both include mirrored cabinets and dual flush toilets.

If you are after a holiday home that has everything the Superior is holiday home to view.

- UPVC double glazed windows and door/s
- Gas combi central heating system
- Steel pantile roof
- PVC cladding to the exterior

- Lagged pipes
  Exterior light
  Feature fireplace with tv points and twin HDMI connections
- Dining table & chairs
- Gas oven & hob
- Stainless steel cooker hood
- Integrated dishwasher
- Integrated washer dryerInbuilt microwave
- American style fridge freezer
  Domestic interior doors
- Gas ram bed with under bed storage to main bedroom
- Foldout bed to lounge seating
  Vaulted ceiling throughout
  Thermostatic shower mixer