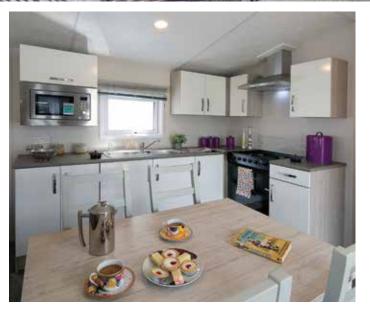

# Countryside Deluxe

The Countryside Deluxe is a touch of luxury with many features including a double opening patio door with a full glass front which gives you easy access to your front decking and full frontal panoramic views. This holiday home is genius in its design with optimised space and use of lighting to create a luxury feel that is guaranteed to make you feel special. Fully equipped with many integrated appliances and an American style fridge freezer the Countryside Deluxe leaves you wanting for nothing. The bathroom has a full size bath with a shower. The spacious main bedroom also features its very own shower room and a walk in wardrobe. If you require spoiling with your new holiday home the Countryside Deluxe is the home to view.

- UPVC double glazed windows and door/s
  Gas combi central heating system
- Steel pantile roof
- PVC cladding to the exterior

- Lagged pipes
  Exterior light
  Feature fireplace with TV points and HDMI connections
- Dining table & chairs
- Gas/electric range oven
  Stainless steel cooker hood
- Integrated dishwasher
- Integrated washer dryerInbuilt microwave
- American style fridge freezer
- Inbuilt wine cooler
- Bluetooth inbuilt speakers in the lounge
- Domestic interior doors
- Gas ram bed with under bed storage to main bedroom
- Foldout bed to lounge seating
- Vaulted ceiling throughoutThermostatic shower mixer