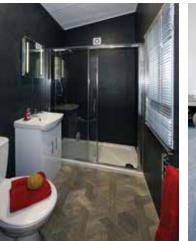

### Asmara

New for 2025, the Asmara Range has panoramic front windows allowing natural light to flow into the open plan interior. The light and airy lounge and dining area has L-shaped seating, free standing sofa and table and chairs, giving ample space to entertain family and friends. The natural colour scheme is finished with vertical blinds. The well-appointed kitchen features a high-level oven and grill and separate hob. The midnight marble worktop is complimented by the black sink, tap and accessories. Also included as standard are an integrated fridge/freezer and microwave. The bathroom has a large shower and feature vanity unit with a modern countertop sink and generous storage space. The bright, fresh bedrooms are both comfortable and practical with ample storage space.