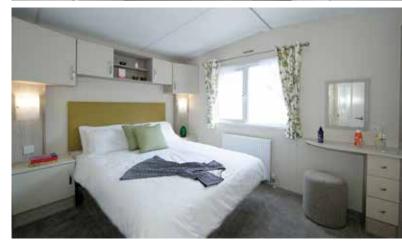

# Countryside Deluxe

The Countryside Deluxe is a touch of luxury with many features including a double opening patio door with a full glass front which gives you easy access to your front decking and full frontal panoramic views. This holiday home is genius in its design with optimised space and use of lighting to create a luxury feel that is guaranteed to make you feel special. Fully equipped with many integrated appliances and an American style fridge freezer the Countryside Deluxe leaves you wanting for nothing. The bathroom has a full size bath with a shower. The spacious main bedroom also features its very own shower room and a walk in wardrobe. If you require spoiling with your new holiday home the Countryside Deluxe is the home to view.

- UPVC double glazed windows and door/s
  Gas combi central heating system
- Steel pantile roof
- PVC cladding to the exterior

- Lagged pipes
  Exterior light
  Feature fireplace with TV points and HDMI connections
- Dining table & chairs
- Gas/electric range oven
  Stainless steel cooker hood
- Integrated dishwasher
- Integrated washer dryerInbuilt microwave
- American style fridge freezer
- Inbuilt wine cooler
- Bluetooth inbuilt speakers in the lounge
- Domestic interior doors
- Gas ram bed with under bed storage to main bedroom
- Foldout bed to lounge seating
- Vaulted ceiling throughoutThermostatic shower mixer