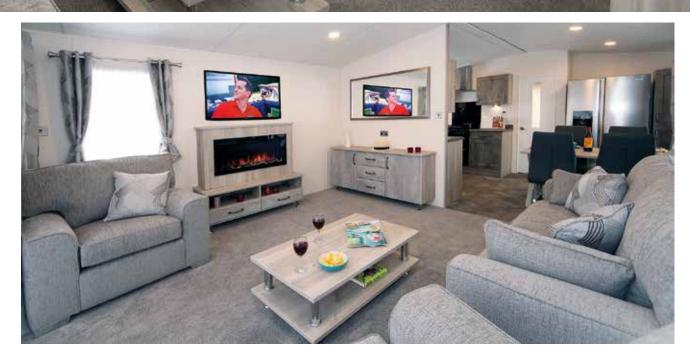

# Countryside Deluxe

The Countryside Deluxe is a touch of luxury with many features including a double opening patio door with a full glass front which gives you easy access to your front decking and full frontal panoramic views. This holiday home is genius in its design with optimised space and use of lighting to create a luxury feel that is guaranteed to make you feel special. Fully equipped with many integrated appliances and an American style fridge freezer the Countryside Deluxe leaves you wanting for nothing. The bathroom has a full size bath with a shower. The spacious main bedroom also features its very own shower room and a walk in wardrobe. If you require spoiling with your new holiday home the Countryside Deluxe is the home to view.