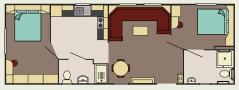

### Superior

The Superior features a double sliding patio door within a full glass front which gives you direct access to your own deck. The living room is wonderfully inviting, with comfortable seating incorporating a fold out occasional bed and co-ordinated scatter cushions. The bedrooms, include plush headboards and co-ordinated curtains. The modern stylish kitchen has high gloss doors with under unit lighting with many integrated appliances and an American style fridge freezer.

The Superior has a light and spacious bathroom with a shower above the bath plus a second shower room featuring a large shower enclosure; both include mirrored cabinets and dual flush toilets.

If you are after a holiday home that has everything the Superior is holiday home to view.

- UPVC double glazed windows and door/s
- Gas combi central heating system
- Steel pantile roof
- PVC cladding to the exterior

- Lagged pipes
  Exterior light
  Feature fireplace with tv points and twin HDMI connections
- Dining table & chairs
- Gas oven & hob
- Stainless steel cooker hood
- Integrated dishwasher
- Integrated washer dryerInbuilt microwave
- American style fridge freezer
  Domestic interior doors
- Gas ram bed with under bed storage to main bedroom
- Foldout bed to lounge seating
  Vaulted ceiling throughout
  Thermostatic shower mixer

#### **OPTIONAL FEATURES**

• Fully galvanised chassis

40 x 13 2 Bed

41 x 14 3 Bed

41 x 14 2 Bed CL

The Athena Lodge is a modern and stylish unit featuring large glass front windows and side French doors which gives the best opportunity to enjoy your surrounding with excellent panoramic views. The Athena has optimised the design using the storage space to the max and bringing in a modern studio apartment feel .