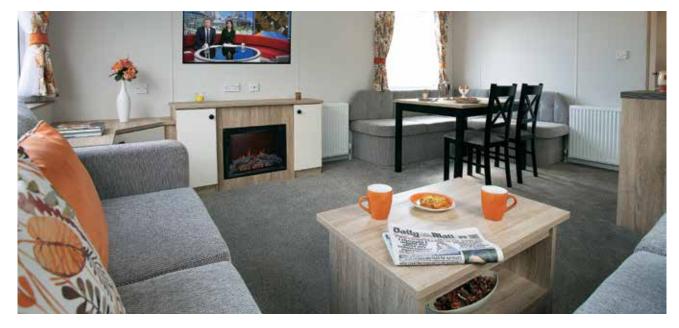

The Superior and the Superior deluxe are still a very popular model within the Delta range now with a more updated modern feel with a touch of luxury with many extras all built into an affordable price. The Superior and Superior deluxe shows that a design can work year after year and with their new look they are even more in with the modern day needs from a luxury Holiday home.

# Superior Deluxe

The Superior Deluxe features a double opening patio door with a full glass front which gives you easy access to your front decking and full frontal panoramic views. This holiday home is genius in its design with optimised space and use of lighting to create a luxury feel that is guaranteed to make you feel special. Fully equipped with many integrated appliances and an American style fridge freezer the Superior Deluxe leaves you wanting for nothing. The bathroom has a full size bath with a shower. The spacious main bedroom also features its very own shower room and a walk in wardrobe.

### Superior

The Superior features a double sliding patio door within a full glass front which gives you direct access to your own deck. The living room is wonderfully inviting, with comfortable seating incorporating a fold out occasional bed and co-ordinated scatter cushions. The bedrooms, include plush headboards and co-ordinated curtains. The modern stylish kitchen has high gloss doors with under unit lighting with many integrated appliances and an American style fridge freezer.