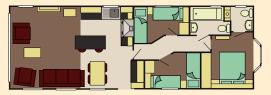

# Countryside Deluxe

The Countryside Deluxe is a touch of luxury with many features including a double opening patio door with a full glass front which gives you easy access to your front decking and full frontal panoramic views. This holiday home is genius in its design with optimised space and use of lighting to create a luxury feel that is guaranteed to make you feel special. Fully equipped with many integrated appliances and an American style fridge freezer the Countryside Deluxe leaves you wanting for nothing. The bathroom has a full size bath with a shower. The spacious main bedroom also features its very own shower room and a walk in wardrobe. If you require spoiling with your new holiday home the Countryside Deluxe is the home to view.

- UPVC double glazed windows and door/s
  Gas combi central heating system
- Steel pantile roof
- PVC cladding to the exterior

- Lagged pipes
  Exterior light
  Feature fireplace with TV points and HDMI connections
- Dining table & chairs
- Gas/electric range oven
  Stainless steel cooker hood
- Integrated dishwasher
- Integrated washer dryerInbuilt microwave
- American style fridge freezer
- Inbuilt wine cooler
- Bluetooth inbuilt speakers in the lounge
- Domestic interior doors
- Gas ram bed with under bed storage to main bedroom
- Foldout bed to lounge seating
- Vaulted ceiling throughoutThermostatic shower mixer