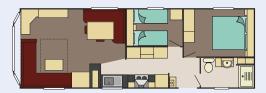

# Countryside Deluxe

The Countryside Deluxe is a touch of luxury with many features including a double opening patio door with a full glass front which gives you easy access to your front decking and full frontal panoramic views. This holiday home is genius in its design with optimised space and use of lighting to create a luxury feel that is guaranteed to make you feel special. Fully equipped with many integrated appliances and an American style fridge freezer the Countryside Deluxe leaves you wanting for nothing. The bathroom has a full size bath with a shower. The spacious main bedroom also features its very own shower room and a walk in wardrobe. If you require spoiling with your new holiday home the Countryside Deluxe is the home to view.

- UPVC double glazed windows and door/s
  Gas combi central heating system
- Steel pantile roof
- PVC cladding to the exterior

- Lagged pipes
  Exterior light
  Feature fireplace with TV points and HDMI connections
- Dining table & chairs
- Gas/electric range oven
  Stainless steel cooker hood
- Integrated dishwasher
- Integrated washer dryerInbuilt microwave
- American style fridge freezer
- Inbuilt wine cooler
- Bluetooth inbuilt speakers in the lounge
- Domestic interior doors
- Gas ram bed with under bed storage to main bedroom
- Foldout bed to lounge seating
- Vaulted ceiling throughoutThermostatic shower mixer