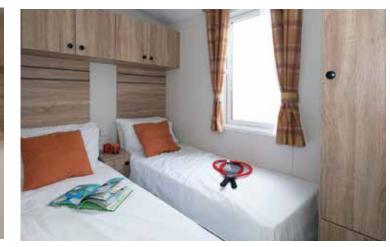

The luxury you need to make your holiday home feel like a home is included and with addition of all the extra appliances inbuilt, washer dryer, dishwasher, 70/30 fridge freezer. The Athena has master bedroom has a huge amount of wardrobe space. The twin includes full size three foot beds and ample starage space giving a comfortable adult guest room. Any viewers to this unit will not be disappointed by the quality and style for an affordable price.