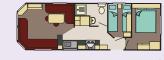

# Danbury

The Danbury has a large spacious living area. The open plan layout provides a feeling of space and comfort. The dinette and kitchen area are equally as spacious. Well fitted bedrooms and large fabric headboards add to the look and feel of comfort. The modern styling and rich colours give the Danbury the feeling of luxury.

35 x 12 2 Bed

38 x 12 2 Bed

38 x 12 3 Bed

#### STANDARD FEATURES

- Spacious living areaLight and airy feel
- Feature fireplace
- Steel pantile roof
- Upvc double glazed throughout

- Gas combi central heating
  Vaulted ceiling throughout
  Mirror to the lounge area
- Exterior light
- Domestic interior doors
- Large comfortable seating lounge seating area
- Fold out bed for extra sleeping accommodation
- LED lighting throughout

#### **OPTIONAL FEATURES**

- Fully galvanised chassis
- Front window option

40 x 14 2 Bed CL Wheelchair Accessible

40 x 14 3 Bed CL Wheelchair Accessible