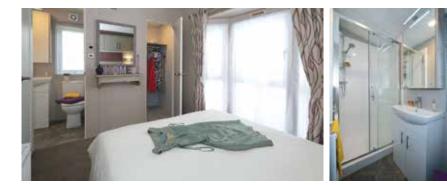

# Countryside Deluxe

The Countryside Deluxe is a touch of luxury with many features including a double opening patio door with a full glass front which gives you easy access to your front decking and full frontal panoramic views. This holiday home is genius in its design with optimised space and use of lighting to create a luxury feel that is guaranteed to make you feel special. Fully equipped with many integrated appliances and an American style fridge freezer the Countryside Deluxe leaves you wanting for nothing. The bathroom has a full size bath with a shower. The spacious main bedroom also features its very own shower room and a walk in wardrobe. If you require spoiling with your new holiday home the Countryside Deluxe is the home to view.

# Superior Deluxe

The Superior Deluxe features a double opening patio door with a full glass front which gives you easy access to your front decking and full frontal panoramic views. This holiday home is genius in its design with optimised space and use of lighting to create a luxury feel that is guaranteed to make you feel special. Fully equipped with many integrated appliances and an American style fridge freezer the Superior Deluxe leaves you wanting for nothing. The bathroom has a full size bath with a shower. The spacious main bedroom also features its very own shower room and a walk in wardrobe.

The Superior has a light and spacious bathroom with a shower above the bath plus a second shower room featuring a large shower enclosure; both include mirrored cabinets and dual flush toilets.

If you are after a holiday home that has everything the Superior is holiday home to view.