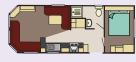

### Superior

The Superior features a double sliding patio door within a full glass front which gives you direct access to your own deck. The living room is wonderfully inviting, with comfortable seating incorporating a fold out occasional bed and co-ordinated scatter cushions. The bedrooms, include plush headboards and co-ordinated curtains. The modern stylish kitchen has high gloss doors with under unit lighting with many integrated appliances and an American style fridge freezer.

The Superior has a light and spacious bathroom with a shower above the bath plus a second shower room featuring a large shower enclosure; both include mirrored cabinets and dual flush toilets.

If you are after a holiday home that has everything the Superior is holiday home to view.