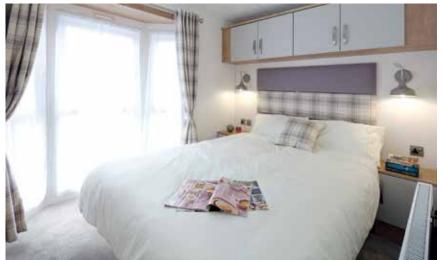

# Countryside Deluxe

The Countryside Deluxe is a touch of luxury with many features including a double opening patio door with a full glass front which gives you easy access to your front decking and full frontal panoramic views. This holiday home is genius in its design with optimised space and use of lighting to create a luxury feel that is guaranteed to make you feel special. Fully equipped with many integrated appliances and an American style fridge freezer the Countryside Deluxe leaves you wanting for nothing. The bathroom has a full size bath with a shower. The spacious main bedroom also features its very own shower room and a walk in wardrobe. If you require spoiling with your new holiday home the Countryside Deluxe is the home to view.

- UPVC double glazed windows and door/s
  Gas combi central heating system
- Steel pantile roof
- PVC cladding to the exterior

- Lagged pipes
  Exterior light
  Feature fireplace with TV points and HDMI connections
- Dining table & chairs
- Gas/electric range oven
  Stainless steel cooker hood
- Integrated dishwasher
- Integrated washer dryerInbuilt microwave
- American style fridge freezer
- Inbuilt wine cooler
- Bluetooth inbuilt speakers in the lounge
- Domestic interior doors
- Gas ram bed with under bed storage to main bedroom
- Foldout bed to lounge seating
- Vaulted ceiling throughoutThermostatic shower mixer