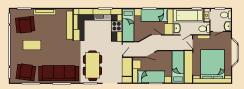

# Superior Deluxe

The Superior Deluxe features a double opening patio door with a full glass front which gives you easy access to your front decking and full frontal panoramic views. This holiday home is genius in its design with optimised space and use of lighting to create a luxury feel that is guaranteed to make you feel special. Fully equipped with many integrated appliances and an American style fridge freezer the Superior Deluxe leaves you wanting for nothing. The bathroom has a full size bath with a shower. The spacious main bedroom also features its very own shower room and a walk in wardrobe.

If you require spoiling with your new holiday home the Superior Deluxe is the home to view.

- UPVC double glazed windows and door/s
- Gas combi central heating system
- Steel pantile roof
- PVC cladding to the exterior

- Lagged pipesExterior lightFeature fireplace with tv points and HDMI connections
- Dining table & chairs
- Gas/electric range ovenStainless steel cooker hood
- Integrated dishwasher
- Integrated washer dryer
- Inbuilt microwave
- American style fridge freezer
- Inbuilt wine cooler
- Bluetooth inbuilt speakers in the lounge
- Domestic interior doors
- Gas ram bed with under bed storage to main bedroom
- Foldout bed to lounge seating
- Vaulted ceiling throughout
- Thermostatic shower mixer