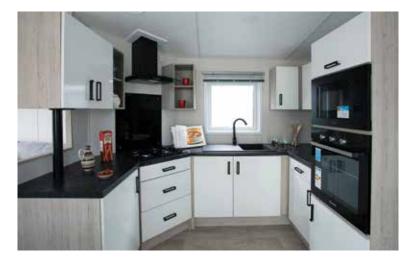

# Countryside Deluxe

The Countryside Deluxe is a touch of luxury with many features including a double opening patio door with a full glass front which gives you easy access to your front decking and full frontal panoramic views. This holiday home is genius in its design with optimised space and use of lighting to create a luxury feel that is guaranteed to make you feel special. Fully equipped with many integrated appliances and an American style fridge freezer the Countryside Deluxe leaves you wanting for nothing. The bathroom has a full size bath with a shower. The spacious main bedroom also features its very own shower room and a walk in wardrobe. If you require spoiling with your new holiday home the Countryside Deluxe is the home to view.

- UPVC double glazed windows and door/s
  Gas combi central heating system
- Steel pantile roof
- PVC cladding to the exterior

- Lagged pipes
  Exterior light
  Feature fireplace with TV points and HDMI connections
- Dining table & chairs
- Gas/electric range oven
  Stainless steel cooker hood
- Integrated dishwasher
- Integrated washer dryerInbuilt microwave
- American style fridge freezer
- Inbuilt wine cooler
- Bluetooth inbuilt speakers in the lounge
- Domestic interior doors
- Gas ram bed with under bed storage to main bedroom
- Foldout bed to lounge seating
- Vaulted ceiling throughoutThermostatic shower mixer