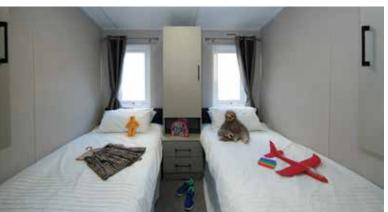

### Asmara

New for 2025, the Asmara Range has panoramic front windows allowing natural light to flow into the open plan interior. The light and airy lounge and dining area has L-shaped seating, free standing sofa and table and chairs, giving ample space to entertain family and friends. The natural colour scheme is finished with vertical blinds. The well-appointed kitchen features a high-level oven and grill and separate hob. The midnight marble worktop is complimented by the black sink, tap and accessories. Also included as standard are an integrated fridge/freezer and microwave. The bathroom has a large shower and feature vanity unit with a modern countertop sink and generous storage space. The bright, fresh bedrooms are both comfortable and practical with ample storage space.