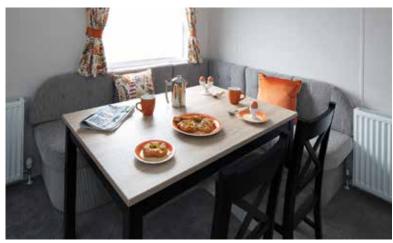

# Countryside Deluxe

The Countryside Deluxe is a touch of luxury with many features including a double opening patio door with a full glass front which gives you easy access to your front decking and full frontal panoramic views. This holiday home is genius in its design with optimised space and use of lighting to create a luxury feel that is guaranteed to make you feel special. Fully equipped with many integrated appliances and an American style fridge freezer the Countryside Deluxe leaves you wanting for nothing. The bathroom has a full size bath with a shower. The spacious main bedroom also features its very own shower room and a walk in wardrobe. If you require spoiling with your new holiday home the Countryside Deluxe is the home to view.

- UPVC double glazed windows and door/s
  Gas combi central heating system
- Steel pantile roof
- PVC cladding to the exterior

- Lagged pipes
  Exterior light
  Feature fireplace with TV points and HDMI connections
- Dining table & chairs
- Gas/electric range oven
  Stainless steel cooker hood
- Integrated dishwasher
- Integrated washer dryerInbuilt microwave
- American style fridge freezer
- Inbuilt wine cooler
- Bluetooth inbuilt speakers in the lounge
- Domestic interior doors
- Gas ram bed with under bed storage to main bedroom
- Foldout bed to lounge seating
- Vaulted ceiling throughoutThermostatic shower mixer