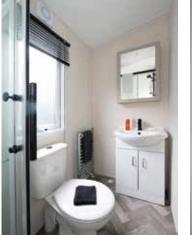

### Avalon

26 x 10 1 Bed

30 x 10 2 Bed

35 x 10 3 Bed

32 x 10 2 Bed

CARPETS

WARDROBE STORAGE

- UPVC double glazing
  PVC cladding
  Steel pantile pitched roof
  Vaulted ceiling throughout
  Domestic interior doors and handles
- Lagged pipes
- Lounge seating fold out bedElectric fire
- Dinette seating areaGas cooker with grill
- Space for microwave
- Integrated fridge/freezer
  Ample bedroom storage
- Modern shower room
- Thermostatic shower mixer