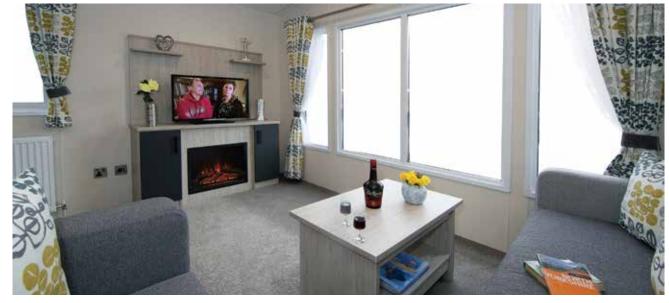

# Countryside Deluxe

The Countryside Deluxe is a touch of luxury with many features including a double opening patio door with a full glass front which gives you easy access to your front decking and full frontal panoramic views. This holiday home is genius in its design with optimised space and use of lighting to create a luxury feel that is guaranteed to make you feel special. Fully equipped with many integrated appliances and an American style fridge freezer the Countryside Deluxe leaves you wanting for nothing. The bathroom has a full size bath with a shower. The spacious main bedroom also features its very own shower room and a walk in wardrobe. If you require spoiling with your new holiday home the Countryside Deluxe is the home to view.

# Superior Deluxe

The Superior Deluxe features a double opening patio door with a full glass front which gives you easy access to your front decking and full frontal panoramic views. This holiday home is genius in its design with optimised space and use of lighting to create a luxury feel that is guaranteed to make you feel special. Fully equipped with many integrated appliances and an American style fridge freezer the Superior Deluxe leaves you wanting for nothing. The bathroom has a full size bath with a shower. The spacious main bedroom also features its very own shower room and a walk in wardrobe.