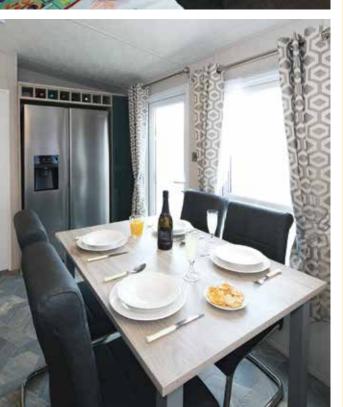

# Countryside Deluxe

The Countryside Deluxe is a touch of luxury with many features including a double opening patio door with a full glass front which gives you easy access to your front decking and full frontal panoramic views. This holiday home is genius in its design with optimised space and use of lighting to create a luxury feel that is guaranteed to make you feel special. Fully equipped with many integrated appliances and an American style fridge freezer the Countryside Deluxe leaves you wanting for nothing. The bathroom has a full size bath with a shower. The spacious main bedroom also features its very own shower room and a walk in wardrobe. If you require spoiling with your new holiday home the Countryside Deluxe is the home to view.

# Superior Deluxe

The Superior Deluxe features a double opening patio door with a full glass front which gives you easy access to your front decking and full frontal panoramic views. This holiday home is genius in its design with optimised space and use of lighting to create a luxury feel that is guaranteed to make you feel special. Fully equipped with many integrated appliances and an American style fridge freezer the Superior Deluxe leaves you wanting for nothing. The bathroom has a full size bath with a shower. The spacious main bedroom also features its very own shower room and a walk in wardrobe.

### Superior

The Superior features a double sliding patio door within a full glass front which gives you direct access to your own deck. The living room is wonderfully inviting, with comfortable seating incorporating a fold out occasional bed and co-ordinated scatter cushions. The bedrooms, include plush headboards and co-ordinated curtains. The modern stylish kitchen has high gloss doors with under unit lighting with many integrated appliances and an American style fridge freezer.