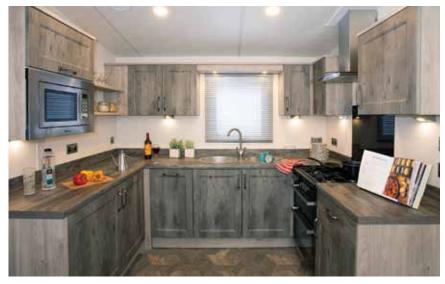

# Countryside Deluxe

The Countryside Deluxe is a touch of luxury with many features including a double opening patio door with a full glass front which gives you easy access to your front decking and full frontal panoramic views. This holiday home is genius in its design with optimised space and use of lighting to create a luxury feel that is guaranteed to make you feel special. Fully equipped with many integrated appliances and an American style fridge freezer the Countryside Deluxe leaves you wanting for nothing. The bathroom has a full size bath with a shower. The spacious main bedroom also features its very own shower room and a walk in wardrobe. If you require spoiling with your new holiday home the Countryside Deluxe is the home to view.

- UPVC double glazed windows and door/s
  Gas combi central heating system
- Steel pantile roof
- PVC cladding to the exterior

- Lagged pipes
  Exterior light
  Feature fireplace with TV points and HDMI connections
- Dining table & chairs
- Gas/electric range oven
  Stainless steel cooker hood
- Integrated dishwasher
- Integrated washer dryerInbuilt microwave
- American style fridge freezer
- Inbuilt wine cooler
- Bluetooth inbuilt speakers in the lounge
- Domestic interior doors
- Gas ram bed with under bed storage to main bedroom
- Foldout bed to lounge seating
- Vaulted ceiling throughoutThermostatic shower mixer