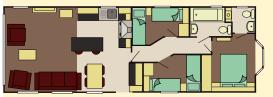

# Countryside Deluxe

The Countryside Deluxe is a touch of luxury with many features including a double opening patio door with a full glass front which gives you easy access to your front decking and full frontal panoramic views. This holiday home is genius in its design with optimised space and use of lighting to create a luxury feel that is guaranteed to make you feel special. Fully equipped with many integrated appliances and an American style fridge freezer the Countryside Deluxe leaves you wanting for nothing. The bathroom has a full size bath with a shower. The spacious main bedroom also features its very own shower room and a walk in wardrobe. If you require spoiling with your new holiday home the Countryside Deluxe is the home to view.

- UPVC double glazed windows and door/s
  Gas combi central heating system
- Steel pantile roof
- PVC cladding to the exterior

- Lagged pipes
  Exterior light
  Feature fireplace with TV points and HDMI connections
- Dining table & chairs
- Gas/electric range oven
  Stainless steel cooker hood
- Integrated dishwasher
- Integrated washer dryerInbuilt microwave
- American style fridge freezer
- Inbuilt wine cooler
- Bluetooth inbuilt speakers in the lounge
- Domestic interior doors
- Gas ram bed with under bed storage to main bedroom
- Foldout bed to lounge seating
- Vaulted ceiling throughoutThermostatic shower mixer