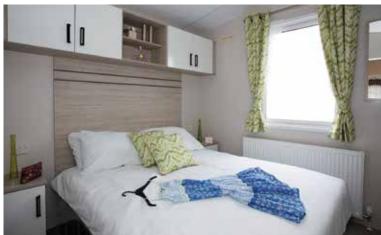

# Countryside Deluxe

The Countryside Deluxe is a touch of luxury with many features including a double opening patio door with a full glass front which gives you easy access to your front decking and full frontal panoramic views. This holiday home is genius in its design with optimised space and use of lighting to create a luxury feel that is guaranteed to make you feel special. Fully equipped with many integrated appliances and an American style fridge freezer the Countryside Deluxe leaves you wanting for nothing. The bathroom has a full size bath with a shower. The spacious main bedroom also features its very own shower room and a walk in wardrobe. If you require spoiling with your new holiday home the Countryside Deluxe is the home to view.

- UPVC double glazed windows and door/s
  Gas combi central heating system
- Steel pantile roof
- PVC cladding to the exterior

- Lagged pipes
  Exterior light
  Feature fireplace with TV points and HDMI connections
- Dining table & chairs
- Gas/electric range oven
  Stainless steel cooker hood
- Integrated dishwasher
- Integrated washer dryerInbuilt microwave
- American style fridge freezer
- Inbuilt wine cooler
- Bluetooth inbuilt speakers in the lounge
- Domestic interior doors
- Gas ram bed with under bed storage to main bedroom
- Foldout bed to lounge seating
- Vaulted ceiling throughoutThermostatic shower mixer