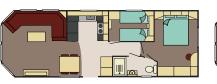

# Countryside Deluxe

The Countryside Deluxe is a touch of luxury with many features including a double opening patio door with a full glass front which gives you easy access to your front decking and full frontal panoramic views. This holiday home is genius in its design with optimised space and use of lighting to create a luxury feel that is guaranteed to make you feel special. Fully equipped with many integrated appliances and an American style fridge freezer the Countryside Deluxe leaves you wanting for nothing. The bathroom has a full size bath with a shower. The spacious main bedroom also features its very own shower room and a walk in wardrobe. If you require spoiling with your new holiday home the Countryside Deluxe is the home to view.

- UPVC double glazed windows and door/s
  Gas combi central heating system
- Steel pantile roof
- PVC cladding to the exterior

- Lagged pipes
  Exterior light
  Feature fireplace with TV points and HDMI connections
- Dining table & chairs
- Gas/electric range oven
  Stainless steel cooker hood
- Integrated dishwasher
- Integrated washer dryerInbuilt microwave
- American style fridge freezer
- Inbuilt wine cooler
- Bluetooth inbuilt speakers in the lounge
- Domestic interior doors
- Gas ram bed with under bed storage to main bedroom
- Foldout bed to lounge seating
- Vaulted ceiling throughoutThermostatic shower mixer

#### **OPTIONAL FEATURES**

• Fully galvanised chassis

40 x 14 2 Bed

41 x 14 3 Bed