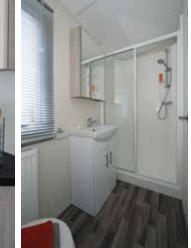

# Countryside Deluxe

The Countryside Deluxe is a touch of luxury with many features including a double opening patio door with a full glass front which gives you easy access to your front decking and full frontal panoramic views. This holiday home is genius in its design with optimised space and use of lighting to create a luxury feel that is guaranteed to make you feel special. Fully equipped with many integrated appliances and an American style fridge freezer the Countryside Deluxe leaves you wanting for nothing. The bathroom has a full size bath with a shower. The spacious main bedroom also features its very own shower room and a walk in wardrobe. If you require spoiling with your new holiday home the Countryside Deluxe is the home to view.

# Superior Deluxe

The Superior Deluxe features a double opening patio door with a full glass front which gives you easy access to your front decking and full frontal panoramic views. This holiday home is genius in its design with optimised space and use of lighting to create a luxury feel that is guaranteed to make you feel special. Fully equipped with many integrated appliances and an American style fridge freezer the Superior Deluxe leaves you wanting for nothing. The bathroom has a full size bath with a shower. The spacious main bedroom also features its very own shower room and a walk in wardrobe.

The Superior has a light and spacious bathroom with a shower above the bath plus a second shower room featuring a large shower enclosure; both include mirrored cabinets and dual flush toilets.

If you are after a holiday home that has everything the Superior is holiday home to view.