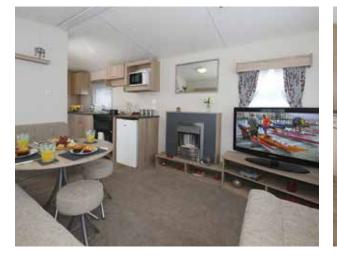

# Countryside Deluxe

The Countryside Deluxe is a touch of luxury with many features including a double opening patio door with a full glass front which gives you easy access to your front decking and full frontal panoramic views. This holiday home is genius in its design with optimised space and use of lighting to create a luxury feel that is guaranteed to make you feel special. Fully equipped with many integrated appliances and an American style fridge freezer the Countryside Deluxe leaves you wanting for nothing. The bathroom has a full size bath with a shower. The spacious main bedroom also features its very own shower room and a walk in wardrobe. If you require spoiling with your new holiday home the Countryside Deluxe is the home to view.

- UPVC double glazed windows and door/s
  Gas combi central heating system
- Steel pantile roof
- PVC cladding to the exterior

- Lagged pipes
  Exterior light
  Feature fireplace with TV points and HDMI connections
- Dining table & chairs
- Gas/electric range oven
  Stainless steel cooker hood
- Integrated dishwasher
- Integrated washer dryerInbuilt microwave
- American style fridge freezer
- Inbuilt wine cooler
- Bluetooth inbuilt speakers in the lounge
- Domestic interior doors
- Gas ram bed with under bed storage to main bedroom
- Foldout bed to lounge seating
- Vaulted ceiling throughoutThermostatic shower mixer