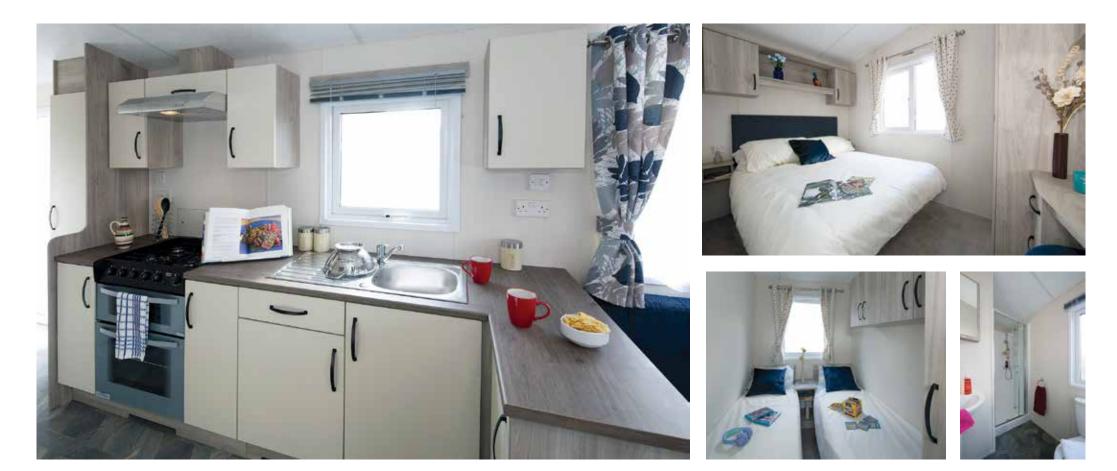

### Superior

The Superior features a double sliding patio door within a full glass front which gives you direct access to your own deck. The living room is wonderfully inviting, with comfortable seating incorporating a fold out occasional bed and co-ordinated scatter cushions. The bedrooms, include plush headboards and co-ordinated curtains. The modern stylish kitchen has high gloss doors with under unit lighting with many integrated appliances and an American style fridge freezer.

The Superior has a light and spacious bathroom with a shower above the bath plus a second shower room featuring a large shower enclosure; both include mirrored cabinets and dual flush toilets.

If you are after a holiday home that has everything the Superior is holiday home to view.