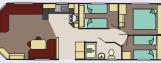

# Danbury

The Danbury has a large spacious living area. The open plan layout provides a feeling of space and comfort. The dinette and kitchen area are equally as spacious. Well fitted bedrooms and large fabric headboards add to the look and feel of comfort. The modern styling and rich colours give the Danbury the feeling of luxury.