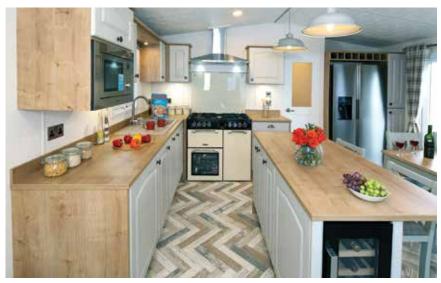

# Countryside Deluxe

The Countryside Deluxe is a touch of luxury with many features including a double opening patio door with a full glass front which gives you easy access to your front decking and full frontal panoramic views. This holiday home is genius in its design with optimised space and use of lighting to create a luxury feel that is guaranteed to make you feel special. Fully equipped with many integrated appliances and an American style fridge freezer the Countryside Deluxe leaves you wanting for nothing. The bathroom has a full size bath with a shower. The spacious main bedroom also features its very own shower room and a walk in wardrobe. If you require spoiling with your new holiday home the Countryside Deluxe is the home to view.

- UPVC double glazed windows and door/s
  Gas combi central heating system
- Steel pantile roof
- PVC cladding to the exterior

- Lagged pipes
  Exterior light
  Feature fireplace with TV points and HDMI connections
- Dining table & chairs
- Gas/electric range oven
  Stainless steel cooker hood
- Integrated dishwasher
- Integrated washer dryerInbuilt microwave
- American style fridge freezer
- Inbuilt wine cooler
- Bluetooth inbuilt speakers in the lounge
- Domestic interior doors
- Gas ram bed with under bed storage to main bedroom
- Foldout bed to lounge seating
- Vaulted ceiling throughoutThermostatic shower mixer