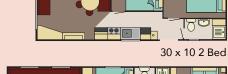

### Avalon

26 x 10 1 Bed

30 x 10 2 Bed

35 x 10 3 Bed

32 x 10 2 Bed

CARPETS

WARDROBE STORAGE

- UPVC double glazing
  PVC cladding
  Steel pantile pitched roof
  Vaulted ceiling throughout
  Domestic interior doors and handles
- Lagged pipes
- Lounge seating fold out bedElectric fire
- Dinette seating areaGas cooker with grill
- Space for microwave
- Integrated fridge/freezer
  Ample bedroom storage
- Modern shower room
- Thermostatic shower mixer