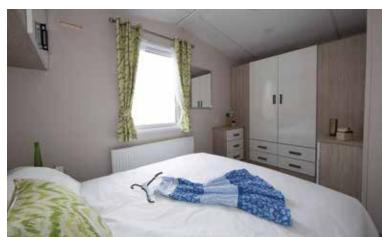

# Countryside Deluxe

The Countryside Deluxe is a touch of luxury with many features including a double opening patio door with a full glass front which gives you easy access to your front decking and full frontal panoramic views. This holiday home is genius in its design with optimised space and use of lighting to create a luxury feel that is guaranteed to make you feel special. Fully equipped with many integrated appliances and an American style fridge freezer the Countryside Deluxe leaves you wanting for nothing. The bathroom has a full size bath with a shower. The spacious main bedroom also features its very own shower room and a walk in wardrobe. If you require spoiling with your new holiday home the Countryside Deluxe is the home to view.