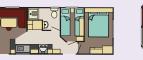

### Asmara

New for 2025, the Asmara Range has panoramic front windows allowing natural light to flow into the open plan interior. The light and airy lounge and dining area has L-shaped seating, free standing sofa and table and chairs, giving ample space to entertain family and friends. The natural colour scheme is finished with vertical blinds. The well-appointed kitchen features a high-level oven and grill and separate hob. The midnight marble worktop is complimented by the black sink, tap and accessories. Also included as standard are an integrated fridge/freezer and microwave. The bathroom has a large shower and feature vanity unit with a modern countertop sink and generous storage space. The bright, fresh bedrooms are both comfortable and practical with ample storage space.