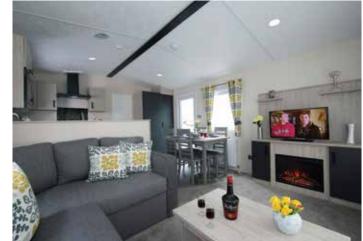

# Countryside Deluxe

The Countryside Deluxe is a touch of luxury with many features including a double opening patio door with a full glass front which gives you easy access to your front decking and full frontal panoramic views. This holiday home is genius in its design with optimised space and use of lighting to create a luxury feel that is guaranteed to make you feel special. Fully equipped with many integrated appliances and an American style fridge freezer the Countryside Deluxe leaves you wanting for nothing. The bathroom has a full size bath with a shower. The spacious main bedroom also features its very own shower room and a walk in wardrobe. If you require spoiling with your new holiday home the Countryside Deluxe is the home to view.

- UPVC double glazed windows and door/s
  Gas combi central heating system
- Steel pantile roof
- PVC cladding to the exterior

- Lagged pipes
  Exterior light
  Feature fireplace with TV points and HDMI connections
- Dining table & chairs
- Gas/electric range oven
  Stainless steel cooker hood
- Integrated dishwasher
- Integrated washer dryerInbuilt microwave
- American style fridge freezer
- Inbuilt wine cooler
- Bluetooth inbuilt speakers in the lounge
- Domestic interior doors
- Gas ram bed with under bed storage to main bedroom
- Foldout bed to lounge seating
- Vaulted ceiling throughoutThermostatic shower mixer