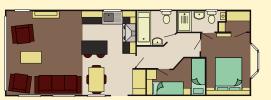

# Countryside Deluxe

The Countryside Deluxe is a touch of luxury with many features including a double opening patio door with a full glass front which gives you easy access to your front decking and full frontal panoramic views. This holiday home is genius in its design with optimised space and use of lighting to create a luxury feel that is guaranteed to make you feel special. Fully equipped with many integrated appliances and an American style fridge freezer the Countryside Deluxe leaves you wanting for nothing. The bathroom has a full size bath with a shower. The spacious main bedroom also features its very own shower room and a walk in wardrobe. If you require spoiling with your new holiday home the Countryside Deluxe is the home to view.

- UPVC double glazed windows and door/s
  Gas combi central heating system
- Steel pantile roof
- PVC cladding to the exterior

- Lagged pipes
  Exterior light
  Feature fireplace with TV points and HDMI connections
- Dining table & chairs
- Gas/electric range oven
  Stainless steel cooker hood
- Integrated dishwasher
- Integrated washer dryerInbuilt microwave
- American style fridge freezer
- Inbuilt wine cooler
- Bluetooth inbuilt speakers in the lounge
- Domestic interior doors
- Gas ram bed with under bed storage to main bedroom
- Foldout bed to lounge seating
- Vaulted ceiling throughoutThermostatic shower mixer