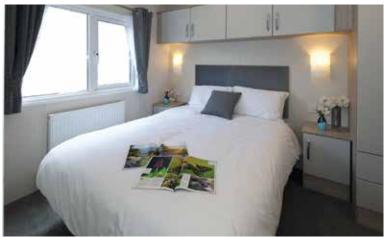

# Countryside Deluxe

The Countryside Deluxe is a touch of luxury with many features including a double opening patio door with a full glass front which gives you easy access to your front decking and full frontal panoramic views. This holiday home is genius in its design with optimised space and use of lighting to create a luxury feel that is guaranteed to make you feel special. Fully equipped with many integrated appliances and an American style fridge freezer the Countryside Deluxe leaves you wanting for nothing. The bathroom has a full size bath with a shower. The spacious main bedroom also features its very own shower room and a walk in wardrobe. If you require spoiling with your new holiday home the Countryside Deluxe is the home to view.

- UPVC double glazed windows and door/s
  Gas combi central heating system
- Steel pantile roof
- PVC cladding to the exterior

- Lagged pipes
  Exterior light
  Feature fireplace with TV points and HDMI connections
- Dining table & chairs
- Gas/electric range oven
  Stainless steel cooker hood
- Integrated dishwasher
- Integrated washer dryerInbuilt microwave
- American style fridge freezer
- Inbuilt wine cooler
- Bluetooth inbuilt speakers in the lounge
- Domestic interior doors
- Gas ram bed with under bed storage to main bedroom
- Foldout bed to lounge seating
- Vaulted ceiling throughoutThermostatic shower mixer