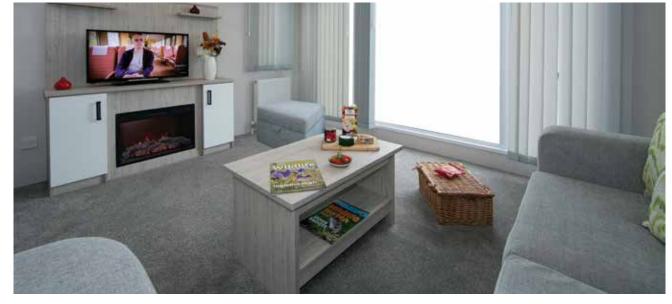

# Countryside Deluxe

The Countryside Deluxe is a touch of luxury with many features including a double opening patio door with a full glass front which gives you easy access to your front decking and full frontal panoramic views. This holiday home is genius in its design with optimised space and use of lighting to create a luxury feel that is guaranteed to make you feel special. Fully equipped with many integrated appliances and an American style fridge freezer the Countryside Deluxe leaves you wanting for nothing. The bathroom has a full size bath with a shower. The spacious main bedroom also features its very own shower room and a walk in wardrobe. If you require spoiling with your new holiday home the Countryside Deluxe is the home to view.

- UPVC double glazed windows and door/s
  Gas combi central heating system
- Steel pantile roof
- PVC cladding to the exterior

- Lagged pipes
  Exterior light
  Feature fireplace with TV points and HDMI connections
- Dining table & chairs
- Gas/electric range oven
  Stainless steel cooker hood
- Integrated dishwasher
- Integrated washer dryerInbuilt microwave
- American style fridge freezer
- Inbuilt wine cooler
- Bluetooth inbuilt speakers in the lounge
- Domestic interior doors
- Gas ram bed with under bed storage to main bedroom
- Foldout bed to lounge seating
- Vaulted ceiling throughoutThermostatic shower mixer