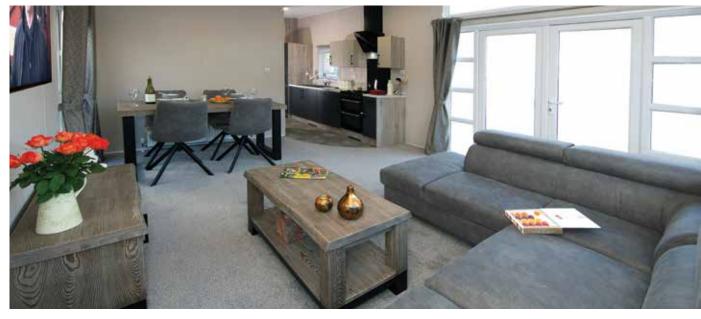

# Countryside Deluxe

The Countryside Deluxe is a touch of luxury with many features including a double opening patio door with a full glass front which gives you easy access to your front decking and full frontal panoramic views. This holiday home is genius in its design with optimised space and use of lighting to create a luxury feel that is guaranteed to make you feel special. Fully equipped with many integrated appliances and an American style fridge freezer the Countryside Deluxe leaves you wanting for nothing. The bathroom has a full size bath with a shower. The spacious main bedroom also features its very own shower room and a walk in wardrobe. If you require spoiling with your new holiday home the Countryside Deluxe is the home to view.