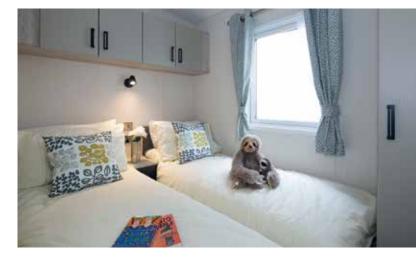

# Countryside Deluxe

The Countryside Deluxe is a touch of luxury with many features including a double opening patio door with a full glass front which gives you easy access to your front decking and full frontal panoramic views. This holiday home is genius in its design with optimised space and use of lighting to create a luxury feel that is guaranteed to make you feel special. Fully equipped with many integrated appliances and an American style fridge freezer the Countryside Deluxe leaves you wanting for nothing. The bathroom has a full size bath with a shower. The spacious main bedroom also features its very own shower room and a walk in wardrobe. If you require spoiling with your new holiday home the Countryside Deluxe is the home to view.

- UPVC double glazed windows and door/s
  Gas combi central heating system
- Steel pantile roof
- PVC cladding to the exterior

- Lagged pipes
  Exterior light
  Feature fireplace with TV points and HDMI connections
- Dining table & chairs
- Gas/electric range oven
  Stainless steel cooker hood
- Integrated dishwasher
- Integrated washer dryerInbuilt microwave
- American style fridge freezer
- Inbuilt wine cooler
- Bluetooth inbuilt speakers in the lounge
- Domestic interior doors
- Gas ram bed with under bed storage to main bedroom
- Foldout bed to lounge seating
- Vaulted ceiling throughoutThermostatic shower mixer