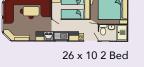

### Avalon

26 x 10 1 Bed

30 x 10 2 Bed

35 x 10 3 Bed

32 x 10 2 Bed

CARPETS

WARDROBE STORAGE

- UPVC double glazing
  PVC cladding
  Steel pantile pitched roof
  Vaulted ceiling throughout
  Domestic interior doors and handles
- Lagged pipes
- Lounge seating fold out bedElectric fire
- Dinette seating areaGas cooker with grill
- Space for microwave
- Integrated fridge/freezer
  Ample bedroom storage
- Modern shower room
- Thermostatic shower mixer

#### **OPTIONAL FEATURES**

• Fully galvanised chassis

35 x 12 2 Bed

35 x 12 3 Bed