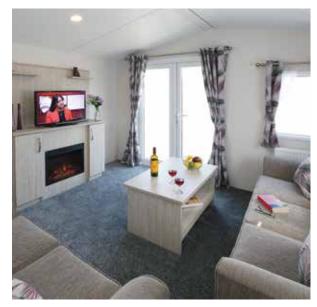

# Danbury

The Danbury has a large spacious living area. The open plan layout provides a feeling of space and comfort. The dinette and kitchen area are equally as spacious. Well fitted bedrooms and large fabric headboards add to the look and feel of comfort. The modern styling and rich colours give the Danbury the feeling of luxury.