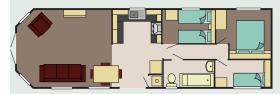

# Superior Deluxe

The Superior Deluxe features a double opening patio door with a full glass front which gives you easy access to your front decking and full frontal panoramic views. This holiday home is genius in its design with optimised space and use of lighting to create a luxury feel that is guaranteed to make you feel special. Fully equipped with many integrated appliances and an American style fridge freezer the Superior Deluxe leaves you wanting for nothing. The bathroom has a full size bath with a shower. The spacious main bedroom also features its very own shower room and a walk in wardrobe.

If you require spoiling with your new holiday home the Superior Deluxe is the home to view.

- UPVC double glazed windows and door/s
- Gas combi central heating system
- Steel pantile roof
- PVC cladding to the exterior

- Lagged pipesExterior lightFeature fireplace with tv points and HDMI connections
- Dining table & chairs
- Gas/electric range ovenStainless steel cooker hood
- Integrated dishwasher
- Integrated washer dryer
- Inbuilt microwave
- American style fridge freezer
- Inbuilt wine cooler
- Bluetooth inbuilt speakers in the lounge
- Domestic interior doors
- Gas ram bed with under bed storage to main bedroom
- Foldout bed to lounge seating
- Vaulted ceiling throughout
- Thermostatic shower mixer