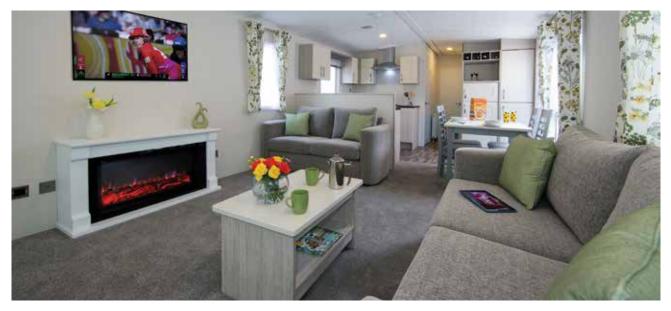

# Countryside Deluxe

The Countryside Deluxe is a touch of luxury with many features including a double opening patio door with a full glass front which gives you easy access to your front decking and full frontal panoramic views. This holiday home is genius in its design with optimised space and use of lighting to create a luxury feel that is guaranteed to make you feel special. Fully equipped with many integrated appliances and an American style fridge freezer the Countryside Deluxe leaves you wanting for nothing. The bathroom has a full size bath with a shower. The spacious main bedroom also features its very own shower room and a walk in wardrobe. If you require spoiling with your new holiday home the Countryside Deluxe is the home to view.

# Superior Deluxe

The Superior Deluxe features a double opening patio door with a full glass front which gives you easy access to your front decking and full frontal panoramic views. This holiday home is genius in its design with optimised space and use of lighting to create a luxury feel that is guaranteed to make you feel special. Fully equipped with many integrated appliances and an American style fridge freezer the Superior Deluxe leaves you wanting for nothing. The bathroom has a full size bath with a shower. The spacious main bedroom also features its very own shower room and a walk in wardrobe.

### Superior

The Superior features a double sliding patio door within a full glass front which gives you direct access to your own deck. The living room is wonderfully inviting, with comfortable seating incorporating a fold out occasional bed and co-ordinated scatter cushions. The bedrooms, include plush headboards and co-ordinated curtains. The modern stylish kitchen has high gloss doors with under unit lighting with many integrated appliances and an American style fridge freezer.