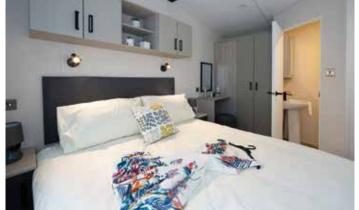

# Countryside Deluxe

The Countryside Deluxe is a touch of luxury with many features including a double opening patio door with a full glass front which gives you easy access to your front decking and full frontal panoramic views. This holiday home is genius in its design with optimised space and use of lighting to create a luxury feel that is guaranteed to make you feel special. Fully equipped with many integrated appliances and an American style fridge freezer the Countryside Deluxe leaves you wanting for nothing. The bathroom has a full size bath with a shower. The spacious main bedroom also features its very own shower room and a walk in wardrobe. If you require spoiling with your new holiday home the Countryside Deluxe is the home to view.

- UPVC double glazed windows and door/s
  Gas combi central heating system
- Steel pantile roof
- PVC cladding to the exterior

- Lagged pipes
  Exterior light
  Feature fireplace with TV points and HDMI connections
- Dining table & chairs
- Gas/electric range oven
  Stainless steel cooker hood
- Integrated dishwasher
- Integrated washer dryerInbuilt microwave
- American style fridge freezer
- Inbuilt wine cooler
- Bluetooth inbuilt speakers in the lounge
- Domestic interior doors
- Gas ram bed with under bed storage to main bedroom
- Foldout bed to lounge seating
- Vaulted ceiling throughoutThermostatic shower mixer