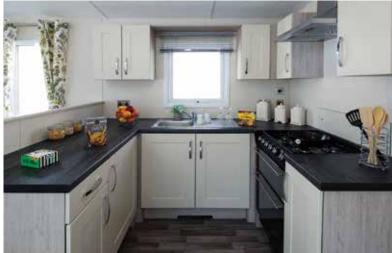

# Countryside Deluxe

The Countryside Deluxe is a touch of luxury with many features including a double opening patio door with a full glass front which gives you easy access to your front decking and full frontal panoramic views. This holiday home is genius in its design with optimised space and use of lighting to create a luxury feel that is guaranteed to make you feel special. Fully equipped with many integrated appliances and an American style fridge freezer the Countryside Deluxe leaves you wanting for nothing. The bathroom has a full size bath with a shower. The spacious main bedroom also features its very own shower room and a walk in wardrobe. If you require spoiling with your new holiday home the Countryside Deluxe is the home to view.

# Superior Deluxe

The Superior Deluxe features a double opening patio door with a full glass front which gives you easy access to your front decking and full frontal panoramic views. This holiday home is genius in its design with optimised space and use of lighting to create a luxury feel that is guaranteed to make you feel special. Fully equipped with many integrated appliances and an American style fridge freezer the Superior Deluxe leaves you wanting for nothing. The bathroom has a full size bath with a shower. The spacious main bedroom also features its very own shower room and a walk in wardrobe.

### Superior

The Superior features a double sliding patio door within a full glass front which gives you direct access to your own deck. The living room is wonderfully inviting, with comfortable seating incorporating a fold out occasional bed and co-ordinated scatter cushions. The bedrooms, include plush headboards and co-ordinated curtains. The modern stylish kitchen has high gloss doors with under unit lighting with many integrated appliances and an American style fridge freezer.