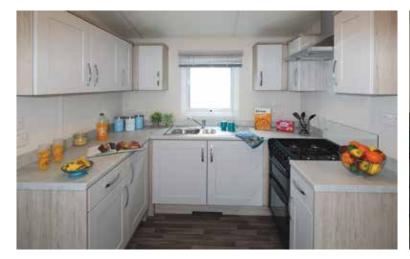

# Countryside Deluxe

The Countryside Deluxe is a touch of luxury with many features including a double opening patio door with a full glass front which gives you easy access to your front decking and full frontal panoramic views. This holiday home is genius in its design with optimised space and use of lighting to create a luxury feel that is guaranteed to make you feel special. Fully equipped with many integrated appliances and an American style fridge freezer the Countryside Deluxe leaves you wanting for nothing. The bathroom has a full size bath with a shower. The spacious main bedroom also features its very own shower room and a walk in wardrobe. If you require spoiling with your new holiday home the Countryside Deluxe is the home to view.

- UPVC double glazed windows and door/s
  Gas combi central heating system
- Steel pantile roof
- PVC cladding to the exterior

- Lagged pipes
  Exterior light
  Feature fireplace with TV points and HDMI connections
- Dining table & chairs
- Gas/electric range oven
  Stainless steel cooker hood
- Integrated dishwasher
- Integrated washer dryerInbuilt microwave
- American style fridge freezer
- Inbuilt wine cooler
- Bluetooth inbuilt speakers in the lounge
- Domestic interior doors
- Gas ram bed with under bed storage to main bedroom
- Foldout bed to lounge seating
- Vaulted ceiling throughoutThermostatic shower mixer