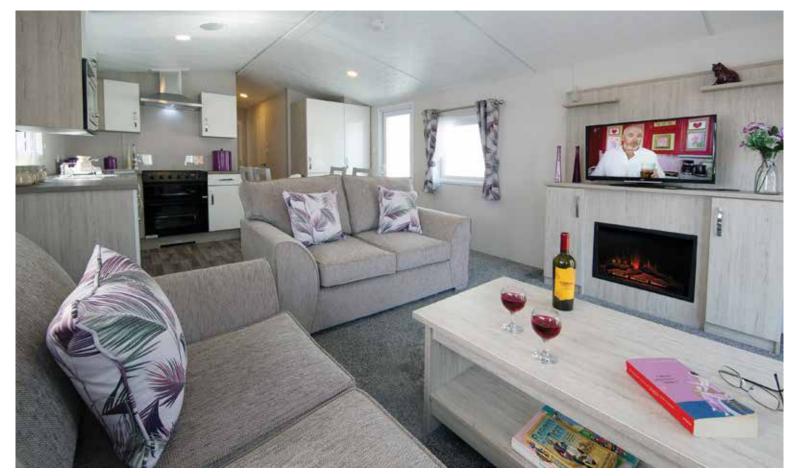

# Countryside Deluxe

The Countryside Deluxe is a touch of luxury with many features including a double opening patio door with a full glass front which gives you easy access to your front decking and full frontal panoramic views. This holiday home is genius in its design with optimised space and use of lighting to create a luxury feel that is guaranteed to make you feel special. Fully equipped with many integrated appliances and an American style fridge freezer the Countryside Deluxe leaves you wanting for nothing. The bathroom has a full size bath with a shower. The spacious main bedroom also features its very own shower room and a walk in wardrobe. If you require spoiling with your new holiday home the Countryside Deluxe is the home to view.

- UPVC double glazed windows and door/s
  Gas combi central heating system
- Steel pantile roof
- PVC cladding to the exterior

- Lagged pipes
  Exterior light
  Feature fireplace with TV points and HDMI connections
- Dining table & chairs
- Gas/electric range oven
  Stainless steel cooker hood
- Integrated dishwasher
- Integrated washer dryerInbuilt microwave
- American style fridge freezer
- Inbuilt wine cooler
- Bluetooth inbuilt speakers in the lounge
- Domestic interior doors
- Gas ram bed with under bed storage to main bedroom
- Foldout bed to lounge seating
- Vaulted ceiling throughoutThermostatic shower mixer