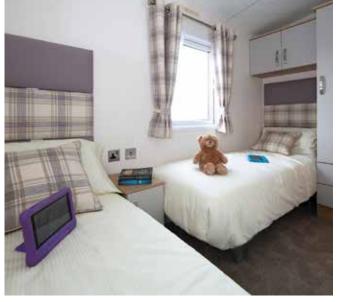

# Countryside Deluxe

The Countryside Deluxe is a touch of luxury with many features including a double opening patio door with a full glass front which gives you easy access to your front decking and full frontal panoramic views. This holiday home is genius in its design with optimised space and use of lighting to create a luxury feel that is guaranteed to make you feel special. Fully equipped with many integrated appliances and an American style fridge freezer the Countryside Deluxe leaves you wanting for nothing. The bathroom has a full size bath with a shower. The spacious main bedroom also features its very own shower room and a walk in wardrobe. If you require spoiling with your new holiday home the Countryside Deluxe is the home to view.

- UPVC double glazed windows and door/s
  Gas combi central heating system
- Steel pantile roof
- PVC cladding to the exterior

- Lagged pipes
  Exterior light
  Feature fireplace with TV points and HDMI connections
- Dining table & chairs
- Gas/electric range oven
  Stainless steel cooker hood
- Integrated dishwasher
- Integrated washer dryerInbuilt microwave
- American style fridge freezer
- Inbuilt wine cooler
- Bluetooth inbuilt speakers in the lounge
- Domestic interior doors
- Gas ram bed with under bed storage to main bedroom
- Foldout bed to lounge seating
- Vaulted ceiling throughoutThermostatic shower mixer