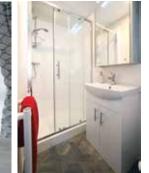

# Countryside Deluxe

The Countryside Deluxe is a touch of luxury with many features including a double opening patio door with a full glass front which gives you easy access to your front decking and full frontal panoramic views. This holiday home is genius in its design with optimised space and use of lighting to create a luxury feel that is guaranteed to make you feel special. Fully equipped with many integrated appliances and an American style fridge freezer the Countryside Deluxe leaves you wanting for nothing. The bathroom has a full size bath with a shower. The spacious main bedroom also features its very own shower room and a walk in wardrobe. If you require spoiling with your new holiday home the Countryside Deluxe is the home to view.

The Superior has a light and spacious bathroom with a shower above the bath plus a second shower room featuring a large shower enclosure; both include mirrored cabinets and dual flush toilets.

If you are after a holiday home that has everything the Superior is holiday home to view.