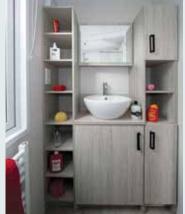

#### **OPTIONAL FEATURES**

• Fully galvanised chassis

36 x 12 2 Bed

41 x 12 3 Bed

The Langford is nothing less than a home from home, designed to give you the feeling of space with a modern feel. The Langford has many great features as standard including a full size bath with a shower above, 70/30 fridge freezer and a large u-shaped kitchen with an option to add a washer dryer or dishwasher if required. The main bedroom is spacious with plenty of wardrobe and drawer space to fit in all those extra holiday clothes. The Langford is a holiday home that won't disappoint you for value without sacrificing quality and style.