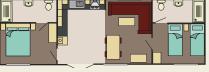

### Arabella

31

The open plan layout gives this range a feeling of space with a bright and airy colour scheme. The lounge has a feature fireplace and a spacious dining area perfect for entertaining family and friends. The well-equipped kitchen has generous storage space and includes an integrated microwave and 70/30 fridge/freezer. The modern bathroom has a large shower and a striking countertop basin. The main bedroom is spacious and stylishly appointed with a 5ft wide double bed.

- UPVC double glazed windows and doorsGas combi central heating

- Steel pantile roof
  PVC cladding
  Dining table and chaits
  Integrated fridge/freezer
  Interated micowave
- Gas oven & hob
- Black cooker hood
- Domestic interior doors
- Fold out bed to lounge seating
- Thermostatic shower mixer
- Countertop wash hand basin

#### **OPTIONAL FEATURES**

• Fully galvanised chassis

36 x 12 2 Bed

36 x 12 3 Bed