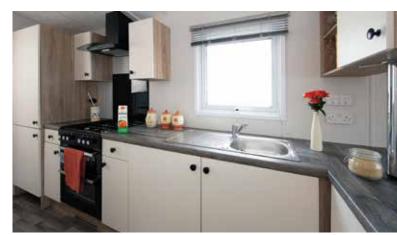

# Countryside Deluxe

The Countryside Deluxe is a touch of luxury with many features including a double opening patio door with a full glass front which gives you easy access to your front decking and full frontal panoramic views. This holiday home is genius in its design with optimised space and use of lighting to create a luxury feel that is guaranteed to make you feel special. Fully equipped with many integrated appliances and an American style fridge freezer the Countryside Deluxe leaves you wanting for nothing. The bathroom has a full size bath with a shower. The spacious main bedroom also features its very own shower room and a walk in wardrobe. If you require spoiling with your new holiday home the Countryside Deluxe is the home to view.

- UPVC double glazed windows and door/s
  Gas combi central heating system
- Steel pantile roof
- PVC cladding to the exterior

- Lagged pipes
  Exterior light
  Feature fireplace with TV points and HDMI connections
- Dining table & chairs
- Gas/electric range oven
  Stainless steel cooker hood
- Integrated dishwasher
- Integrated washer dryerInbuilt microwave
- American style fridge freezer
- Inbuilt wine cooler
- Bluetooth inbuilt speakers in the lounge
- Domestic interior doors
- Gas ram bed with under bed storage to main bedroom
- Foldout bed to lounge seating
- Vaulted ceiling throughoutThermostatic shower mixer