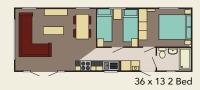

### Asmara

New for 2025, the Asmara Range has panoramic front windows allowing natural light to flow into the open plan interior. The light and airy lounge and dining area has L-shaped seating, free standing sofa and table and chairs, giving ample space to entertain family and friends. The natural colour scheme is finished with vertical blinds. The well-appointed kitchen features a high-level oven and grill and separate hob. The midnight marble worktop is complimented by the black sink, tap and accessories. Also included as standard are an integrated fridge/freezer and microwave. The bathroom has a large shower and feature vanity unit with a modern countertop sink and generous storage space. The bright, fresh bedrooms are both comfortable and practical with ample storage space.

#### **OPTIONAL FEATURES**

• Fully galvanised chassis

36 x 12 2 Bed

41 x 12 3 Bed

The Langford is nothing less than a home from home, designed to give you the feeling of space with a modern feel. The Langford has many great features as standard including a full size bath with a shower above, 70/30 fridge freezer and a large u-shaped kitchen with an option to add a washer dryer or dishwasher if required. The main bedroom is spacious with plenty of wardrobe and drawer space to fit in all those extra holiday clothes. The Langford is a holiday home that won't disappoint you for value without sacrificing quality and style.