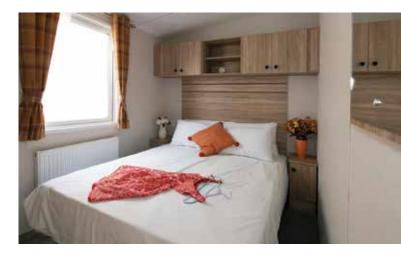

# Countryside Deluxe

The Countryside Deluxe is a touch of luxury with many features including a double opening patio door with a full glass front which gives you easy access to your front decking and full frontal panoramic views. This holiday home is genius in its design with optimised space and use of lighting to create a luxury feel that is guaranteed to make you feel special. Fully equipped with many integrated appliances and an American style fridge freezer the Countryside Deluxe leaves you wanting for nothing. The bathroom has a full size bath with a shower. The spacious main bedroom also features its very own shower room and a walk in wardrobe. If you require spoiling with your new holiday home the Countryside Deluxe is the home to view.

# Superior Deluxe

The Superior Deluxe features a double opening patio door with a full glass front which gives you easy access to your front decking and full frontal panoramic views. This holiday home is genius in its design with optimised space and use of lighting to create a luxury feel that is guaranteed to make you feel special. Fully equipped with many integrated appliances and an American style fridge freezer the Superior Deluxe leaves you wanting for nothing. The bathroom has a full size bath with a shower. The spacious main bedroom also features its very own shower room and a walk in wardrobe.

### Superior

The Superior features a double sliding patio door within a full glass front which gives you direct access to your own deck. The living room is wonderfully inviting, with comfortable seating incorporating a fold out occasional bed and co-ordinated scatter cushions. The bedrooms, include plush headboards and co-ordinated curtains. The modern stylish kitchen has high gloss doors with under unit lighting with many integrated appliances and an American style fridge freezer.