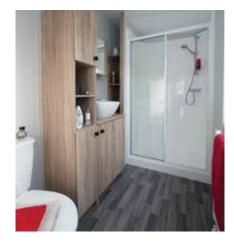

# Countryside Deluxe

The Countryside Deluxe is a touch of luxury with many features including a double opening patio door with a full glass front which gives you easy access to your front decking and full frontal panoramic views. This holiday home is genius in its design with optimised space and use of lighting to create a luxury feel that is guaranteed to make you feel special. Fully equipped with many integrated appliances and an American style fridge freezer the Countryside Deluxe leaves you wanting for nothing. The bathroom has a full size bath with a shower. The spacious main bedroom also features its very own shower room and a walk in wardrobe. If you require spoiling with your new holiday home the Countryside Deluxe is the home to view.