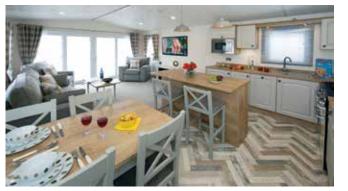

# Countryside Deluxe

The Countryside Deluxe is a touch of luxury with many features including a double opening patio door with a full glass front which gives you easy access to your front decking and full frontal panoramic views. This holiday home is genius in its design with optimised space and use of lighting to create a luxury feel that is guaranteed to make you feel special. Fully equipped with many integrated appliances and an American style fridge freezer the Countryside Deluxe leaves you wanting for nothing. The bathroom has a full size bath with a shower. The spacious main bedroom also features its very own shower room and a walk in wardrobe. If you require spoiling with your new holiday home the Countryside Deluxe is the home to view.

- UPVC double glazed windows and door/s
  Gas combi central heating system
- Steel pantile roof
- PVC cladding to the exterior

- Lagged pipes
  Exterior light
  Feature fireplace with TV points and HDMI connections
- Dining table & chairs
- Gas/electric range oven
  Stainless steel cooker hood
- Integrated dishwasher
- Integrated washer dryerInbuilt microwave
- American style fridge freezer
- Inbuilt wine cooler
- Bluetooth inbuilt speakers in the lounge
- Domestic interior doors
- Gas ram bed with under bed storage to main bedroom
- Foldout bed to lounge seating
- Vaulted ceiling throughoutThermostatic shower mixer