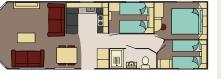

# Superior Deluxe

The Superior Deluxe features a double opening patio door with a full glass front which gives you easy access to your front decking and full frontal panoramic views. This holiday home is genius in its design with optimised space and use of lighting to create a luxury feel that is guaranteed to make you feel special. Fully equipped with many integrated appliances and an American style fridge freezer the Superior Deluxe leaves you wanting for nothing. The bathroom has a full size bath with a shower. The spacious main bedroom also features its very own shower room and a walk in wardrobe.

If you require spoiling with your new holiday home the Superior Deluxe is the home to view.

- UPVC double glazed windows and door/s
- Gas combi central heating system
- Steel pantile roof
- PVC cladding to the exterior

- Lagged pipesExterior lightFeature fireplace with tv points and HDMI connections
- Dining table & chairs
- Gas/electric range ovenStainless steel cooker hood
- Integrated dishwasher
- Integrated washer dryer
- Inbuilt microwave
- American style fridge freezer
- Inbuilt wine cooler
- Bluetooth inbuilt speakers in the lounge
- Domestic interior doors
- Gas ram bed with under bed storage to main bedroom
- Foldout bed to lounge seating
- Vaulted ceiling throughout
- Thermostatic shower mixer

#### **OPTIONAL FEATURES**

• Fully galvanised chassis

40 x 14 2 Bed

41 x 14 3 Bed