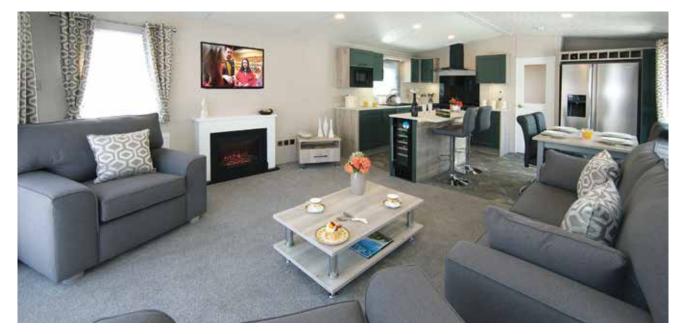

# Countryside Deluxe

The Countryside Deluxe is a touch of luxury with many features including a double opening patio door with a full glass front which gives you easy access to your front decking and full frontal panoramic views. This holiday home is genius in its design with optimised space and use of lighting to create a luxury feel that is guaranteed to make you feel special. Fully equipped with many integrated appliances and an American style fridge freezer the Countryside Deluxe leaves you wanting for nothing. The bathroom has a full size bath with a shower. The spacious main bedroom also features its very own shower room and a walk in wardrobe. If you require spoiling with your new holiday home the Countryside Deluxe is the home to view.

- UPVC double glazed windows and door/s
  Gas combi central heating system
- Steel pantile roof
- PVC cladding to the exterior

- Lagged pipes
  Exterior light
  Feature fireplace with TV points and HDMI connections
- Dining table & chairs
- Gas/electric range oven
  Stainless steel cooker hood
- Integrated dishwasher
- Integrated washer dryerInbuilt microwave
- American style fridge freezer
- Inbuilt wine cooler
- Bluetooth inbuilt speakers in the lounge
- Domestic interior doors
- Gas ram bed with under bed storage to main bedroom
- Foldout bed to lounge seating
- Vaulted ceiling throughoutThermostatic shower mixer