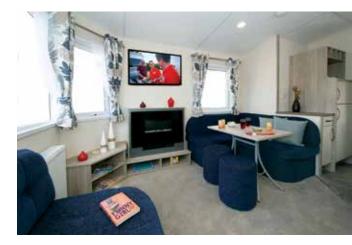

### Superior

The Superior features a double sliding patio door within a full glass front which gives you direct access to your own deck. The living room is wonderfully inviting, with comfortable seating incorporating a fold out occasional bed and co-ordinated scatter cushions. The bedrooms, include plush headboards and co-ordinated curtains. The modern stylish kitchen has high gloss doors with under unit lighting with many integrated appliances and an American style fridge freezer.

The Superior has a light and spacious bathroom with a shower above the bath plus a second shower room featuring a large shower enclosure; both include mirrored cabinets and dual flush toilets.

If you are after a holiday home that has everything the Superior is holiday home to view.