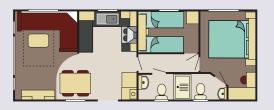

### Avalon

26 x 10 1 Bed

30 x 10 2 Bed

35 x 10 3 Bed

32 x 10 2 Bed

CARPETS

WARDROBE STORAGE

- UPVC double glazing
  PVC cladding
  Steel pantile pitched roof
  Vaulted ceiling throughout
  Domestic interior doors and handles
- Lagged pipes
- Lounge seating fold out bedElectric fire
- Dinette seating areaGas cooker with grill
- Space for microwave
- Integrated fridge/freezer
  Ample bedroom storage
- Modern shower room
- Thermostatic shower mixer