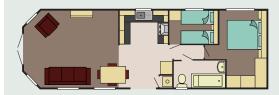

# Countryside Deluxe

The Countryside Deluxe is a touch of luxury with many features including a double opening patio door with a full glass front which gives you easy access to your front decking and full frontal panoramic views. This holiday home is genius in its design with optimised space and use of lighting to create a luxury feel that is guaranteed to make you feel special. Fully equipped with many integrated appliances and an American style fridge freezer the Countryside Deluxe leaves you wanting for nothing. The bathroom has a full size bath with a shower. The spacious main bedroom also features its very own shower room and a walk in wardrobe. If you require spoiling with your new holiday home the Countryside Deluxe is the home to view.

- UPVC double glazed windows and door/s
  Gas combi central heating system
- Steel pantile roof
- PVC cladding to the exterior

- Lagged pipes
  Exterior light
  Feature fireplace with TV points and HDMI connections
- Dining table & chairs
- Gas/electric range oven
  Stainless steel cooker hood
- Integrated dishwasher
- Integrated washer dryerInbuilt microwave
- American style fridge freezer
- Inbuilt wine cooler
- Bluetooth inbuilt speakers in the lounge
- Domestic interior doors
- Gas ram bed with under bed storage to main bedroom
- Foldout bed to lounge seating
- Vaulted ceiling throughoutThermostatic shower mixer