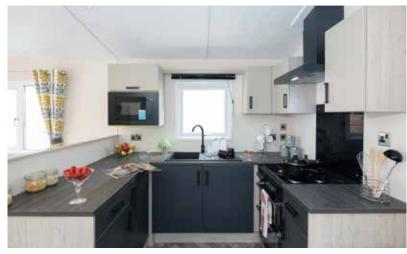

# Countryside Deluxe

The Countryside Deluxe is a touch of luxury with many features including a double opening patio door with a full glass front which gives you easy access to your front decking and full frontal panoramic views. This holiday home is genius in its design with optimised space and use of lighting to create a luxury feel that is guaranteed to make you feel special. Fully equipped with many integrated appliances and an American style fridge freezer the Countryside Deluxe leaves you wanting for nothing. The bathroom has a full size bath with a shower. The spacious main bedroom also features its very own shower room and a walk in wardrobe. If you require spoiling with your new holiday home the Countryside Deluxe is the home to view.

# Superior Deluxe

The Superior Deluxe features a double opening patio door with a full glass front which gives you easy access to your front decking and full frontal panoramic views. This holiday home is genius in its design with optimised space and use of lighting to create a luxury feel that is guaranteed to make you feel special. Fully equipped with many integrated appliances and an American style fridge freezer the Superior Deluxe leaves you wanting for nothing. The bathroom has a full size bath with a shower. The spacious main bedroom also features its very own shower room and a walk in wardrobe.