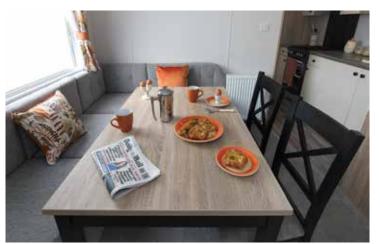

# Countryside Deluxe

The Countryside Deluxe is a touch of luxury with many features including a double opening patio door with a full glass front which gives you easy access to your front decking and full frontal panoramic views. This holiday home is genius in its design with optimised space and use of lighting to create a luxury feel that is guaranteed to make you feel special. Fully equipped with many integrated appliances and an American style fridge freezer the Countryside Deluxe leaves you wanting for nothing. The bathroom has a full size bath with a shower. The spacious main bedroom also features its very own shower room and a walk in wardrobe. If you require spoiling with your new holiday home the Countryside Deluxe is the home to view.

- UPVC double glazed windows and door/s
  Gas combi central heating system
- Steel pantile roof
- PVC cladding to the exterior

- Lagged pipes
  Exterior light
  Feature fireplace with TV points and HDMI connections
- Dining table & chairs
- Gas/electric range oven
  Stainless steel cooker hood
- Integrated dishwasher
- Integrated washer dryerInbuilt microwave
- American style fridge freezer
- Inbuilt wine cooler
- Bluetooth inbuilt speakers in the lounge
- Domestic interior doors
- Gas ram bed with under bed storage to main bedroom
- Foldout bed to lounge seating
- Vaulted ceiling throughoutThermostatic shower mixer