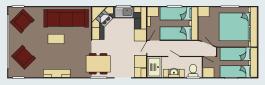

# Superior Deluxe

The Superior Deluxe features a double opening patio door with a full glass front which gives you easy access to your front decking and full frontal panoramic views. This holiday home is genius in its design with optimised space and use of lighting to create a luxury feel that is guaranteed to make you feel special. Fully equipped with many integrated appliances and an American style fridge freezer the Superior Deluxe leaves you wanting for nothing. The bathroom has a full size bath with a shower. The spacious main bedroom also features its very own shower room and a walk in wardrobe.