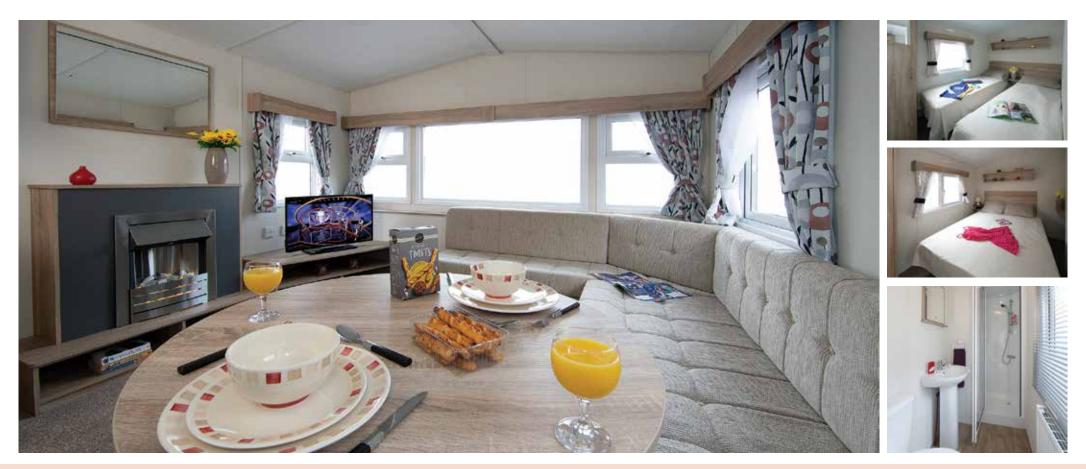

# Countryside Deluxe

The Countryside Deluxe is a touch of luxury with many features including a double opening patio door with a full glass front which gives you easy access to your front decking and full frontal panoramic views. This holiday home is genius in its design with optimised space and use of lighting to create a luxury feel that is guaranteed to make you feel special. Fully equipped with many integrated appliances and an American style fridge freezer the Countryside Deluxe leaves you wanting for nothing. The bathroom has a full size bath with a shower. The spacious main bedroom also features its very own shower room and a walk in wardrobe. If you require spoiling with your new holiday home the Countryside Deluxe is the home to view.

- UPVC double glazed windows and door/s
  Gas combi central heating system
- Steel pantile roof
- PVC cladding to the exterior

- Lagged pipes
  Exterior light
  Feature fireplace with TV points and HDMI connections
- Dining table & chairs
- Gas/electric range oven
  Stainless steel cooker hood
- Integrated dishwasher
- Integrated washer dryerInbuilt microwave
- American style fridge freezer
- Inbuilt wine cooler
- Bluetooth inbuilt speakers in the lounge
- Domestic interior doors
- Gas ram bed with under bed storage to main bedroom
- Foldout bed to lounge seating
- Vaulted ceiling throughoutThermostatic shower mixer