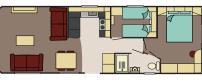

# Countryside Deluxe

The Countryside Deluxe is a touch of luxury with many features including a double opening patio door with a full glass front which gives you easy access to your front decking and full frontal panoramic views. This holiday home is genius in its design with optimised space and use of lighting to create a luxury feel that is guaranteed to make you feel special. Fully equipped with many integrated appliances and an American style fridge freezer the Countryside Deluxe leaves you wanting for nothing. The bathroom has a full size bath with a shower. The spacious main bedroom also features its very own shower room and a walk in wardrobe. If you require spoiling with your new holiday home the Countryside Deluxe is the home to view.

- UPVC double glazed windows and door/s
  Gas combi central heating system
- Steel pantile roof
- PVC cladding to the exterior

- Lagged pipes
  Exterior light
  Feature fireplace with TV points and HDMI connections
- Dining table & chairs
- Gas/electric range oven
  Stainless steel cooker hood
- Integrated dishwasher
- Integrated washer dryerInbuilt microwave
- American style fridge freezer
- Inbuilt wine cooler
- Bluetooth inbuilt speakers in the lounge
- Domestic interior doors
- Gas ram bed with under bed storage to main bedroom
- Foldout bed to lounge seating
- Vaulted ceiling throughoutThermostatic shower mixer

#### **OPTIONAL FEATURES**

• Fully galvanised chassis

40 x 14 2 Bed

41 x 14 3 Bed