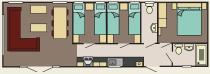

### Asmara

New for 2025, the Asmara Range has panoramic front windows allowing natural light to flow into the open plan interior. The light and airy lounge and dining area has L-shaped seating, free standing sofa and table and chairs, giving ample space to entertain family and friends. The natural colour scheme is finished with vertical blinds. The well-appointed kitchen features a high-level oven and grill and separate hob. The midnight marble worktop is complimented by the black sink, tap and accessories. Also included as standard are an integrated fridge/freezer and microwave. The bathroom has a large shower and feature vanity unit with a modern countertop sink and generous storage space. The bright, fresh bedrooms are both comfortable and practical with ample storage space.

- UPVC double glazed windows and doorsGas combi central heating

- Steel pantile roof
  PVC cladding
  Vertical blinds to lounge area
  Dining table and chairs
  Integrated fridge/freezer

- Interated mircowaveHigh level gas oven & grillSeparate hob
- Black cooker hood
- Domestic interior doors
- Fold out bed to lounge seatingThermostatic shower mixer

#### **OPTIONAL FEATURES**

• Fully galvanised chassis

36 x 12 2 Bed

41 x 12 3 Bed

The Langford is nothing less than a home from home, designed to give you the feeling of space with a modern feel. The Langford has many great features as standard including a full size bath with a shower above, 70/30 fridge freezer and a large u-shaped kitchen with an option to add a washer dryer or dishwasher if required. The main bedroom is spacious with plenty of wardrobe and drawer space to fit in all those extra holiday clothes. The Langford is a holiday home that won't disappoint you for value without sacrificing quality and style.