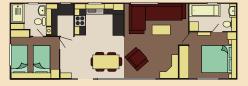

# Countryside Deluxe

The Countryside Deluxe is a touch of luxury with many features including a double opening patio door with a full glass front which gives you easy access to your front decking and full frontal panoramic views. This holiday home is genius in its design with optimised space and use of lighting to create a luxury feel that is guaranteed to make you feel special. Fully equipped with many integrated appliances and an American style fridge freezer the Countryside Deluxe leaves you wanting for nothing. The bathroom has a full size bath with a shower. The spacious main bedroom also features its very own shower room and a walk in wardrobe. If you require spoiling with your new holiday home the Countryside Deluxe is the home to view.

- UPVC double glazed windows and door/s
  Gas combi central heating system
- Steel pantile roof
- PVC cladding to the exterior

- Lagged pipes
  Exterior light
  Feature fireplace with TV points and HDMI connections
- Dining table & chairs
- Gas/electric range oven
  Stainless steel cooker hood
- Integrated dishwasher
- Integrated washer dryerInbuilt microwave
- American style fridge freezer
- Inbuilt wine cooler
- Bluetooth inbuilt speakers in the lounge
- Domestic interior doors
- Gas ram bed with under bed storage to main bedroom
- Foldout bed to lounge seating
- Vaulted ceiling throughoutThermostatic shower mixer