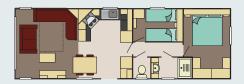

# Countryside Deluxe

The Countryside Deluxe is a touch of luxury with many features including a double opening patio door with a full glass front which gives you easy access to your front decking and full frontal panoramic views. This holiday home is genius in its design with optimised space and use of lighting to create a luxury feel that is guaranteed to make you feel special. Fully equipped with many integrated appliances and an American style fridge freezer the Countryside Deluxe leaves you wanting for nothing. The bathroom has a full size bath with a shower. The spacious main bedroom also features its very own shower room and a walk in wardrobe. If you require spoiling with your new holiday home the Countryside Deluxe is the home to view.