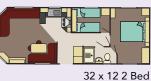

# Danbury

The Danbury has a large spacious living area. The open plan layout provides a feeling of space and comfort. The dinette and kitchen area are equally as spacious. Well fitted bedrooms and large fabric headboards add to the look and feel of comfort. The modern styling and rich colours give the Danbury the feeling of luxury.

35 x 12 2 Bed

38 x 12 2 Bed

38 x 12 3 Bed

#### STANDARD FEATURES

- Spacious living areaLight and airy feel
- Feature fireplace
- Steel pantile roof
- Upvc double glazed throughout

- Gas combi central heating
  Vaulted ceiling throughout
  Mirror to the lounge area
- Exterior light
- Domestic interior doors
- Large comfortable seating lounge seating area
- Fold out bed for extra sleeping accommodation
- LED lighting throughout