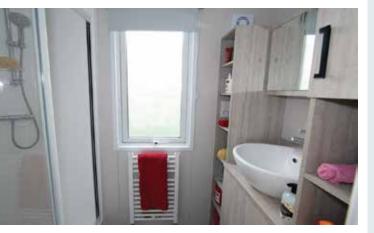

#### **OPTIONAL FEATURES**

• Fully galvanised chassis

36 x 12 2 Bed

41 x 12 3 Bed

The Langford is nothing less than a home from home, designed to give you the feeling of space with a modern feel. The Langford has many great features as standard including a full size bath with a shower above, 70/30 fridge freezer and a large u-shaped kitchen with an option to add a washer dryer or dishwasher if required. The main bedroom is spacious with plenty of wardrobe and drawer space to fit in all those extra holiday clothes. The Langford is a holiday home that won't disappoint you for value without sacrificing quality and style.