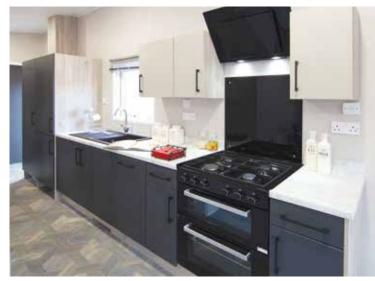

# Countryside Deluxe

The Countryside Deluxe is a touch of luxury with many features including a double opening patio door with a full glass front which gives you easy access to your front decking and full frontal panoramic views. This holiday home is genius in its design with optimised space and use of lighting to create a luxury feel that is guaranteed to make you feel special. Fully equipped with many integrated appliances and an American style fridge freezer the Countryside Deluxe leaves you wanting for nothing. The bathroom has a full size bath with a shower. The spacious main bedroom also features its very own shower room and a walk in wardrobe. If you require spoiling with your new holiday home the Countryside Deluxe is the home to view.

- UPVC double glazed windows and door/s
  Gas combi central heating system
- Steel pantile roof
- PVC cladding to the exterior

- Lagged pipes
  Exterior light
  Feature fireplace with TV points and HDMI connections
- Dining table & chairs
- Gas/electric range oven
  Stainless steel cooker hood
- Integrated dishwasher
- Integrated washer dryerInbuilt microwave
- American style fridge freezer
- Inbuilt wine cooler
- Bluetooth inbuilt speakers in the lounge
- Domestic interior doors
- Gas ram bed with under bed storage to main bedroom
- Foldout bed to lounge seating
- Vaulted ceiling throughoutThermostatic shower mixer