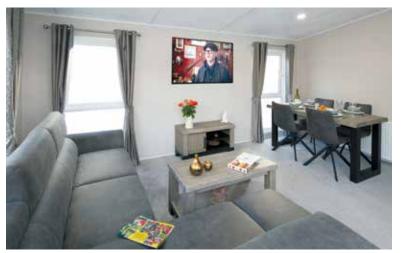

### Superior

The Superior features a double sliding patio door within a full glass front which gives you direct access to your own deck. The living room is wonderfully inviting, with comfortable seating incorporating a fold out occasional bed and co-ordinated scatter cushions. The bedrooms, include plush headboards and co-ordinated curtains. The modern stylish kitchen has high gloss doors with under unit lighting with many integrated appliances and an American style fridge freezer.

The Superior has a light and spacious bathroom with a shower above the bath plus a second shower room featuring a large shower enclosure; both include mirrored cabinets and dual flush toilets.

If you are after a holiday home that has everything the Superior is holiday home to view.