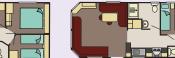

### Asmara

New for 2025, the Asmara Range has panoramic front windows allowing natural light to flow into the open plan interior. The light and airy lounge and dining area has L-shaped seating, free standing sofa and table and chairs, giving ample space to entertain family and friends. The natural colour scheme is finished with vertical blinds. The well-appointed kitchen features a high-level oven and grill and separate hob. The midnight marble worktop is complimented by the black sink, tap and accessories. Also included as standard are an integrated fridge/freezer and microwave. The bathroom has a large shower and feature vanity unit with a modern countertop sink and generous storage space. The bright, fresh bedrooms are both comfortable and practical with ample storage space.

#### **OPTIONAL FEATURES**

• Fully galvanised chassis

36 x 12 2 Bed

41 x 12 3 Bed

The Langford is nothing less than a home from home, designed to give you the feeling of space with a modern feel. The Langford has many great features as standard including a full size bath with a shower above, 70/30 fridge freezer and a large u-shaped kitchen with an option to add a washer dryer or dishwasher if required. The main bedroom is spacious with plenty of wardrobe and drawer space to fit in all those extra holiday clothes. The Langford is a holiday home that won't disappoint you for value without sacrificing quality and style.